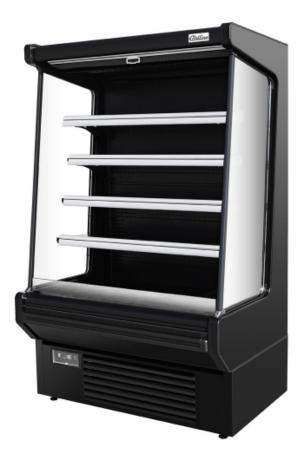

### SOC-61-B 60" Black Refrigerated Air Curtain Merchandiser

Coldline SOC-61-B 60" black refrigerated air curtain merchandiser features LED lighting for each shelf, and will improve impulse sales while keeping your salads, dairy, deli or baked goods it safe cold temperatures.

# FEATURES

- Digital controller
- Finned evaporator
- Automatic defrost
- · LED light for every shelf
- With night curtain
- · Adjustable shelves
- · With shelf tag holder
- 30.2 F ~ 44.6 F temperature range
- ETL, ETL-Sanitation