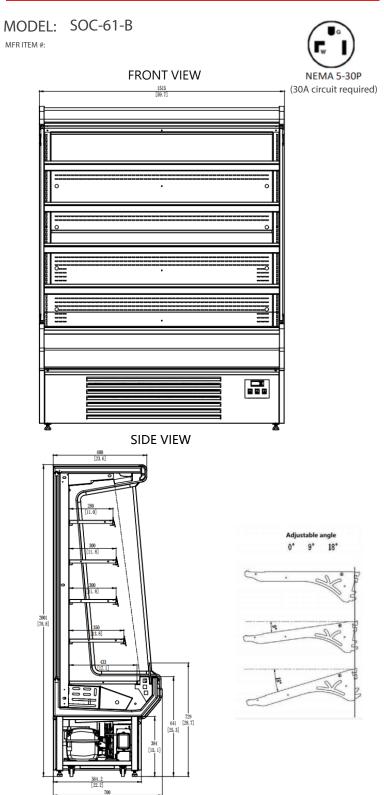

# TECHNICAL DRAWING

#### DIMENSIONS

| Exterior Dimensions  | 59.4"W x 27.6"D x 78.7"H |
|----------------------|--------------------------|
| Interior Dimensions  | 57.3"W x 17.8"D x 44.6"H |
| Packaging Dimensions | 66"W x 33"D x 88"H       |
| Net Volume           | 21 cu. ft.               |
| Unit Weight          | 630 lb.                  |
| Shipping Weight      | 790 lb.                  |

#### ELECTRICAL

| Voltage   | 115        |
|-----------|------------|
| Hertz     | 60         |
| Phase     | 1          |
| Amps      | 26.87 A    |
| Plug Type | NEMA 5-30P |