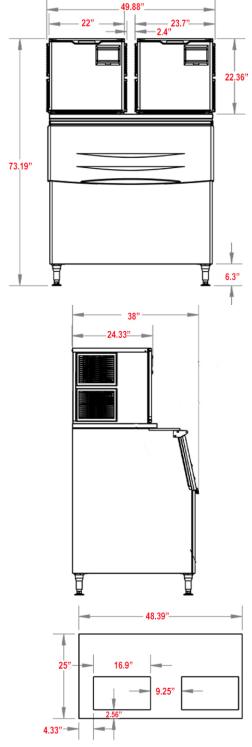

#### **DIMENSIONS**

| Exterior Dimensions  | 49.88"W x 38"D x 73.19"H |
|----------------------|--------------------------|
| Packaging Dimensions | 51"W x 40"D x 75"H       |
| Unit Weight          | 460 lb.                  |
| Shipping Weight      | 527 lb.                  |

# **TECHNICAL DRAWING**