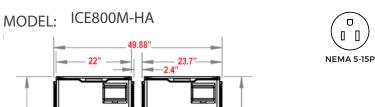

#### **DIMENSIONS**

| Exterior Dimensions  | 49.88"W x 38"D x 73.19"H |
|----------------------|--------------------------|
| Packaging Dimensions | 51"W x 40"D x 75"H       |
| Unit Weight          | 460 lb.                  |
| Shipping Weight      | 527 lb.                  |

#### **ELECTRICAL**

| Voltage           | 115        |
|-------------------|------------|
| Hertz             | 60         |
| Phase             | 1          |
| Wattage           | 2 x 790    |
| Plug Type         | NEMA 5-15P |
| Power Cord Length | (2) 60"    |