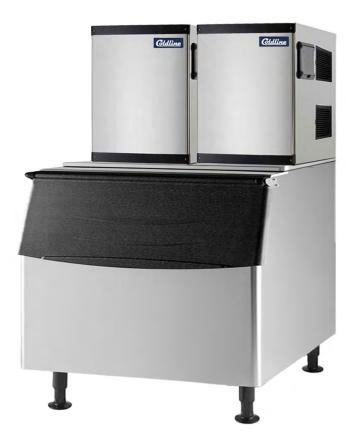

### Coldline ICE800M-HA 48" 800 lb. Ice Machine, Air Cooled, Half Cube, Modular with Bin

This air-cooled icemaker in stainless steel from Coldline is a very reliable and versatile ice maker that produces up to 800 lb. of ice per day, with an 1000 lb. capacity storage bin. This #304 stainless steel construction provides durability to a unit that is low-maintenance and easy to clean with a self-clean system. The unit produces crystal clear ice cubes that work great for applications in restaurants, bars, hotels, grocery stores and more.