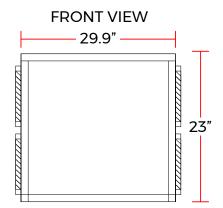

#### **DIMENSIONS**

| Exterior Dimensions  | 29.9"W x 24"D x 23"H |
|----------------------|----------------------|
| Packaging Dimensions | 33″W x 30″D x 24″H   |
| Unit Weight          | 146 lb.              |
| Shipping Weight      | 154 lb.              |