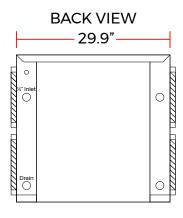

#### **DIMENSIONS**

| Exterior Dimensions  | 29.9"W x 24"D x 23"H |
|----------------------|----------------------|
| Packaging Dimensions | 33″W x 30″D x 24″H   |
| Unit Weight          | 146 lb.              |
| Shipping Weight      | 154 lb.              |

## **TECHNICAL DRAWING**

MODEL: ICE550T-FA

MFR MODEL: