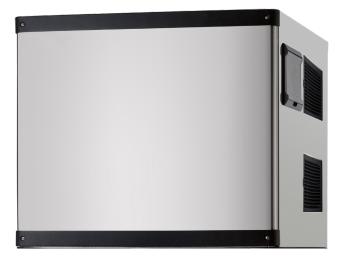

## ICE550T-FA 30" Modular Air Cooled 550 lb. Capacity Full Cube Shape Ice Machine

This air-cooled modular icemaker in stainless steel from Coldline is a very reliable and versatile ice maker that produces up to 550 lb. of ice per day. This #304 stainless steel construction provides durability to a unit that is low-maintenance and easy to clean with a self-clean system. The unit produces crystal clear ice cubes that work great for applications in restaurants, bars, hotels, grocery stores and more. This unit runs on a standard electrical current and is ETL approved for commercial use, pairing high output and capacity with easy to use control panel, compact design.