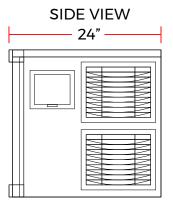

#### **DIMENSIONS**

| Exterior Dimensions  | 29.9"W x 24"D x 23"H |
|----------------------|----------------------|
| Packaging Dimensions | 33″W x 30″D x 24″H   |
| Unit Weight          | 146 lb.              |
| Shipping Weight      | 154 lb.              |