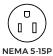

### **ELECTRICAL**

| Voltage           | 115        |
|-------------------|------------|
| Hertz             | 60         |
| Phase             | 1          |
| Wattage           | 1240       |
| Plug Type         | NEMA 5-15P |
| Power Cord Length | 84″        |