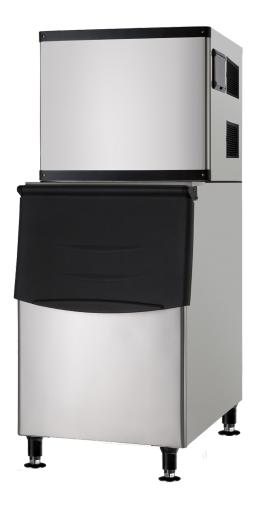

## ICE550M-FA 30" Freestanding Modular Air Cooled 550 lb. Capacity Full Cube Shape Ice Machine with Bin

## **FEATURES**

- · Produces 550 lb. of ice in 24 hours
- · 375 lb. storage bin
- · Storage bin with automatic shut-off when bin is full
- Adjustable leveling feet
- Self-clean system
- · Produces high-quality crystal clear ice cubes
- Digital controller and display
- Adjustable ice thickness
- · Hose, drain pipe, and ice scooper included

This air-cooled icemaker in stainless steel from Coldline is a very reliable and versatile ice maker that produces up to 550 lb. of ice per day, with an 375 lb. capacity storage bin. This #304 stainless steel construction provides durability to a unit that is low-maintenance and easy to clean with a self-clean system. The unit produces crystal clear ice cubes that work great for applications in restaurants, bars, hotels, grocery stores and more. This unit runs on a standard electrical current and is ETL approved for commercial use, pairing high output and capacity with easy to use control panel, compact design.