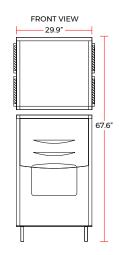

#### **DIMENSIONS**

| Exterior Dimensions  | 29.9"W x 32.7"D x 67.6"H |
|----------------------|--------------------------|
| Packaging Dimensions | 33″W x 35″D x 70″H       |
| Unit Weight          | 245 lb.                  |
| Shipping Weight      | 265 lb.                  |

## **TECHNICAL DRAWING**

MODEL: ICE550M-FA

MFR MODEL: