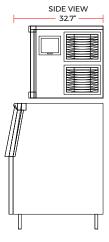

#### **DIMENSIONS**

| Exterior Dimensions  | 29.9"W x 32.7"D x 67.6"H |
|----------------------|--------------------------|
| Packaging Dimensions | 33″W x 35″D x 70″H       |
| Unit Weight          | 245 lb.                  |
| Shipping Weight      | 265 lb.                  |

## **TECHNICAL DRAWING**

MODEL: ICE550M-FA

MFR MODEL: