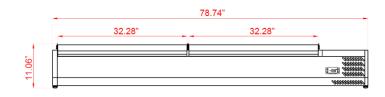

#### DIMENSIONS

| Exterior Dimensions  | 78.74"W x 15.55"D x 17.28"H |
|----------------------|-----------------------------|
| Packaging Dimensions | 83"W x 18"D x 18"H          |
| Unit Weight          | 143 lb.                     |
| Shipping Weight      | 160 lb.                     |

# **TECHNICAL DRAWING**