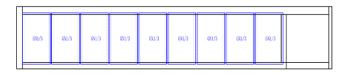

### **FEATURES**

- Holds temperature between 33°F to 41°F
- · Stainless steel construction
- · Digital temperature control and display
- Removable stainless steel cover
- · Static cooling system with continuous evaporator
- CFC free refrigerant and foam
- Fits 9 x 1/3 Size 6" deep pans (sold separately)

### CONSTRUCTION

| Exterior Material | Stainless Steel                                      |
|-------------------|------------------------------------------------------|
| Pans              | (9) x 1/3 Size 6" Deep S/S Pans<br>(sold separately) |