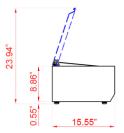

#### DIMENSIONS

| Exterior Dimensions  | 78.74"W x 15.55"D x 17.28"H |
|----------------------|-----------------------------|
| Packaging Dimensions | 83"W x 18"D x 18"H          |
| Unit Weight          | 143 lb.                     |
| Shipping Weight      | 160 lb.                     |

# **TECHNICAL DRAWING**