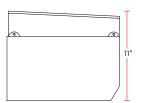

#### **DIMENSIONS**

| Exterior Dimensions  | 71″W x 15.5″D x 11″H    |
|----------------------|-------------------------|
| Interior Dimensions  | 57.1"W x 12.2"D x 6.5"H |
| Packaging Dimensions | 75″W x 18″D x 18″H      |
| Unit Weight          | 120 lb.                 |
| Shipping Weight      | 127 lb.                 |

# **TECHNICAL DRAWING**

MODEL: CTP70SS

SIDE VIEW

TOP VIEW 15.5" 1/3 Size 1/3 Size