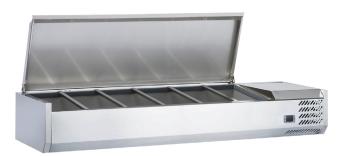

## CTP60SS 60" Refrigerated Countertop Salad Bar, S/S Topping Rail

### **FEATURES**

- Holds temperature between 33°F to 41°F
- · Stainless steel construction
- Digital temperature controller and display
- · Removable stainless steel cover
- · Static cooling system with continuous evaporator
- · CFC free refrigerant and foam
- Fits 6 x 1/3 size 6" deep pans (sold separately)

Keep salad, condiments, toppings and other food items cold on this four pan countertop salad bar. This commercial refrigerated salad bar is perfect for pizza shops, restaurants, and foodservice establishments that serve a variety of cold salads. A self contained unit, our salad bar refrigerator maximizes energy consumption and consistently maintains your toppings within the 33°F to 41°F temperature range. A digital temperature controller makes it super easy for your staff to adjust the temperature, while an automatic defrost feature increases the efficiency of the unit.