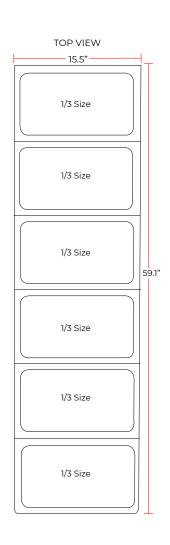

#### **DIMENSIONS**

| Exterior Dimensions  | 59.1"W x 15.5"D x 11"H  |
|----------------------|-------------------------|
| Interior Dimensions  | 45.3"W x 12.2"D x 6.5"H |
| Packaging Dimensions | 63″W x 18″D x 18″H      |
| Unit Weight          | 108 lb.                 |
| Shipping Weight      | 119 lb.                 |

#### **CONSTRUCTION**

| Exterior Material | Stainless Steel and Glass       |
|-------------------|---------------------------------|
| Pans              | (6) x 1/3 Size 6" Deep S/S Pans |
|                   | (sold separately)               |