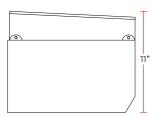

#### **DIMENSIONS**

| Exterior Dimensions  | 59.1"W x 15.5"D x 11"H  |
|----------------------|-------------------------|
| Interior Dimensions  | 45.3"W x 12.2"D x 6.5"H |
| Packaging Dimensions | 63″W x 18″D x 18″H      |
| Unit Weight          | 108 lb.                 |
| Shipping Weight      | 119 lb.                 |

### **TECHNICAL DRAWING**

MODEL: CTP60SS

SIDE VIEW