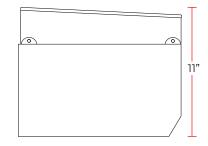

#### DIMENSIONS

| Exterior Dimensions  | 47.2″W x 15.5″D x 11″H  |
|----------------------|-------------------------|
| Interior Dimensions  | 33.5″W x 12.2″D x 6.5″H |
| Packaging Dimensions | 51″W x 18″D x 18″H      |
| Unit Weight          | 92 lb.                  |
| Shipping Weight      | 101 lb.                 |