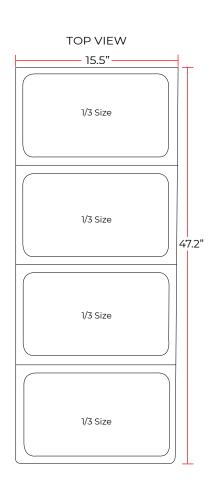

#### DIMENSIONS

| Exterior Dimensions  | 47.2″W x 15.5″D x 11″H  |
|----------------------|-------------------------|
| Interior Dimensions  | 33.5″W x 12.2″D x 6.5″H |
| Packaging Dimensions | 51″W x 18″D x 18″H      |
| Unit Weight          | 92 lb.                  |
| Shipping Weight      | 101 lb.                 |

# **TECHNICAL DRAWING**

MODEL: CTP48SS

SIDE VIEW

| Voltage           | 115 |
|-------------------|-----|
| Hertz             | 60  |
| Phase             | 1   |
| Power Cord Length | 60" |

### CONSTRUCTION

| Exterior Material | Stainless Steel and Glass       |
|-------------------|---------------------------------|
| Pans              | (4) x 1/3 Size 6" Deep S/S Pans |
|                   | (sold separately)               |