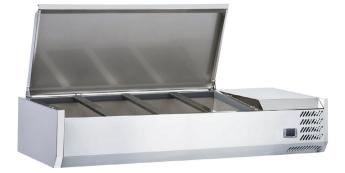

## CTP48SS 48" Refrigerated Countertop Salad Bar, S/S Topping Rail

### FEATURES

- Holds temperature between 33°F to 41°F
- Stainless steel construction
- Digital temperature controller and display
- Removable stainless steel cover
- Static cooling system with continuous evaporator
- CFC free refrigerant and foam
- Fits 4 x 1/3 size 6" deep pans (sold separately)

Keep salad, condiments, toppings and other food items cold on this four pan countertop salad bar. This commercial refrigerated salad bar is perfect for pizza shops, restaurants, and foodservice establishments that serve a variety of cold salads. A self contained unit, our salad bar refrigerator maximizes energy consumption and consistently maintains your toppings within the 33°F to 41°F temperature range. A digital temperature controller makes it super easy for your staff to adjust the temperature, while an automatic defrost feature increases the efficiency of the unit.