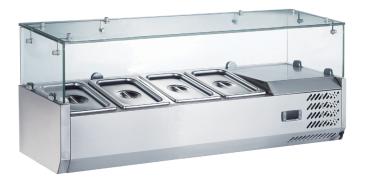

## CTP48SG 48" Refrigerated Countertop Salad Bar, Glass Topping Rail

## **FEATURES**

- Holds temperature between 33°F to 41°F
- · Stainless steel construction
- Digital temperature control and display
- · Removable flat glass cover
- · Static cooling system with continuous evaporator
- · CFC free refrigerant and foam
- Fits 4 x 1/3 Size 6" deep pans (sold separately)

Keep salad, condiments, toppings and other food items cold on this four pan countertop salad bar. This commercial refrigerated salad bar is perfect for pizza shops, restaurants, and foodservice establishments that serve a variety of cold salads. A self contained unit, our salad bar refrigerator maximizes energy consumption and consistently maintains your toppings within the 33°F to 41°F temperature range. A digital temperature controller makes it super easy for your staff to adjust the temperature, while an automatic defrost feature increases the efficiency of the unit.