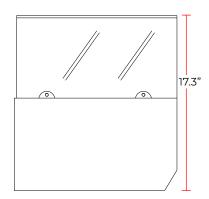

#### **DIMENSIONS**

| Exterior Dimensions  | 47.2″W x 15.5″D x 17.3″H |
|----------------------|--------------------------|
| Interior Dimensions  | 33.5"W x 12.2"D x 6.5"H  |
| Packaging Dimensions | 51"W x 18"D x 18"H       |
| Unit Weight          | 92 lb.                   |
| Shipping Weight      | 101 lb.                  |

# **TECHNICAL DRAWING**

MODEL: CTP48SG

SIDE VIEW