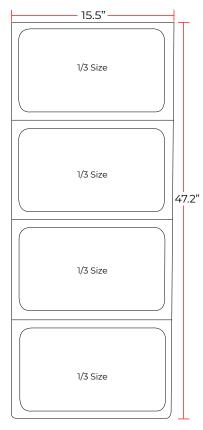

#### **DIMENSIONS**

| Exterior Dimensions  | 47.2″W x 15.5″D x 17.3″H |
|----------------------|--------------------------|
| Interior Dimensions  | 33.5"W x 12.2"D x 6.5"H  |
| Packaging Dimensions | 51"W x 18"D x 18"H       |
| Unit Weight          | 92 lb.                   |
| Shipping Weight      | 101 lb.                  |

### **CONSTRUCTION**

| Exterior Material | Stainless Steel and Glass       |
|-------------------|---------------------------------|
| Pans              | (4) x 1/3 Size 6" Deep S/S Pans |
|                   | (sold separately)               |

#### **TOP VIEW**