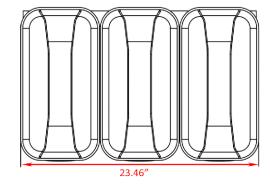

#### **DIMENSIONS**

| Exterior Dimensions       | 23.4"W x 17.2"D x 26.2"H |
|---------------------------|--------------------------|
| Packaging Dimensions      | 25.2"W x 18.9"D x 28"H   |
| Capacity                  | 9.6 Gallons              |
| Capacity per Container    | 3.2 Gallons              |
| Number of 12 oz. Servings | 102                      |
| Unit Weight               | 73 lb.                   |
| Shipping Weight           | 80 lb.                   |

## **TECHNICAL DRAWING**

MODEL: CBD-3

MFR ITEM #: LSJ12L×3