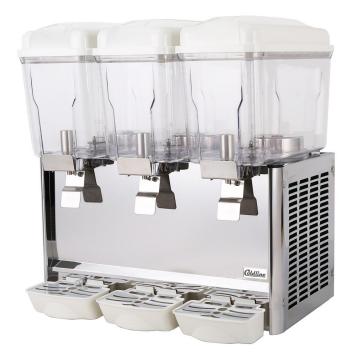

### Coldline CBD-3 Triple 3 Gallon Bowl Beverage Dispenser with Stirring System

#### **FEATURES**

- · Stirring system
- Stainless steel base , dip tray, valve, handle, cylinder
- · Polycarbonate bowl with lid
- · Non-slip feet for stability
- 44.6 °F to 53.6°F temperature range
- · Rotating cylinder and paddle keep constantly mixing
- ON/OFF switch for power
- · High performance refrigeration
- 6' power cord with NEMA 5-15 plug

This commercial beverage dispenser is designed for restaurants and diners that want to offer refreshingly chilled beverages. Boost impulse sales in your food service business by offering guests dispense juice, lemonade, iced tea, and other cold drinks. This juice dispenser features an overall aesthetic design and made-for-convenience functions. It is both a reliable and durable choice for concession stands, convenience stores and cafeterias that want to get more value for money.