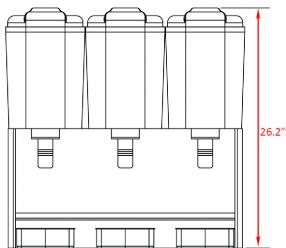

#### **DIMENSIONS**

| Exterior Dimensions       | 23.4"W x 17.2"D x 26.2"H |
|---------------------------|--------------------------|
| Packaging Dimensions      | 25.2"W x 18.9"D x 28"H   |
| Capacity                  | 9.6 Gallons              |
| Capacity per Container    | 3.2 Gallons              |
| Number of 12 oz. Servings | 102                      |
| Unit Weight               | 73 lb.                   |
| Shipping Weight           | 80 lb.                   |

## **TECHNICAL DRAWING**

MODEL: CBD-3

MFR ITEM #: LSJ12L×3