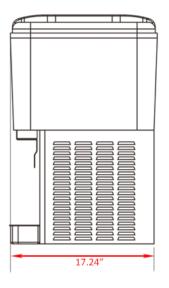

#### **DIMENSIONS**

| Exterior Dimensions       | 23.4"W x 17.2"D x 26.2"H |
|---------------------------|--------------------------|
| Packaging Dimensions      | 25.2"W x 18.9"D x 28"H   |
| Capacity                  | 9.6 Gallons              |
| Capacity per Container    | 3.2 Gallons              |
| Number of 12 oz. Servings | 102                      |
| Unit Weight               | 73 lb.                   |
| Shipping Weight           | 80 lb.                   |

## **TECHNICAL DRAWING**

MODEL: CBD-3

MFR ITEM #: LSJ12L×3