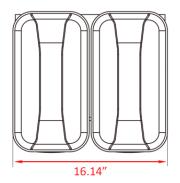

#### DIMENSIONS

| Exterior Dimensions       | 16.1"W x 17.2"D x 26.2"H |
|---------------------------|--------------------------|
| Packaging Dimensions      | 17.7″W x 18.9″D x 28″H   |
| Capacity                  | 6.4 Gallons              |
| Capacity per Container    | 3.2 Gallons              |
| Number of 12 oz. Servings | 68                       |
| Unit Weight               | 55 lb.                   |
| Shipping Weight           | 60 lb.                   |

# **TECHNICAL DRAWING**