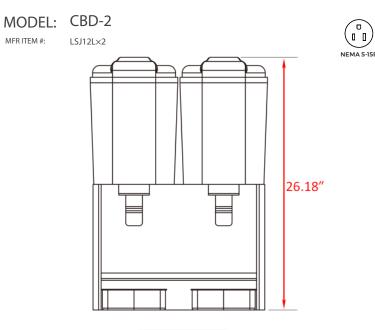

#### DIMENSIONS

| Exterior Dimensions       | 16.1"W x 17.2"D x 26.2"H |
|---------------------------|--------------------------|
| Packaging Dimensions      | 17.7″W x 18.9″D x 28″H   |
| Capacity                  | 6.4 Gallons              |
| Capacity per Container    | 3.2 Gallons              |
| Number of 12 oz. Servings | 68                       |
| Unit Weight               | 55 lb.                   |
| Shipping Weight           | 60 lb.                   |

# **TECHNICAL DRAWING**