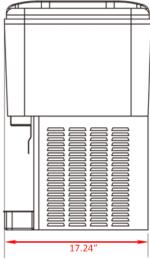

#### DIMENSIONS

| Exterior Dimensions       | 16.1"W x 17.2"D x 26.2"H |
|---------------------------|--------------------------|
| Packaging Dimensions      | 17.7″W x 18.9″D x 28″H   |
| Capacity                  | 6.4 Gallons              |
| Capacity per Container    | 3.2 Gallons              |
| Number of 12 oz. Servings | 68                       |
| Unit Weight               | 55 lb.                   |
| Shipping Weight           | 60 lb.                   |

# **TECHNICAL DRAWING**