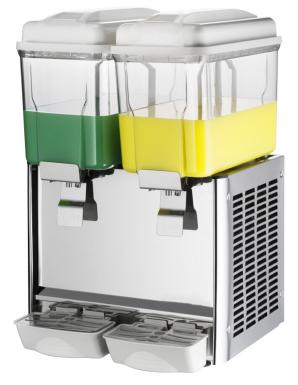

### Coldline CBD-2 Double 3 Gallon Bowl Refrigerated Beverage Dispenser with Stirring System

# **FEATURES**

- Stirring system
- Stainless steel base , dip tray, valve, handle, cylinder
- Polycarbonate bowl with lid
- Non-slip feet for stability
- 44.6 °F to 53.6°F temperature range
- Rotating cylinder and paddle keep constantly mixing
- ON/OFF switch for power
- High performance refrigeration
- 6' power cord with NEMA 5-15 plug

This commercial beverage dispenser is designed for restaurants and diners that want to offer refreshingly chilled beverages. Boost impulse sales in your food service business by offering guests dispense juice, lemonade, iced tea, and other cold drinks. This juice dispenser features an overall aesthetic design and made-for-convenience functions. It is both a reliable and durable choice for concession stands, convenience stores and cafeterias that want to get more value for money.