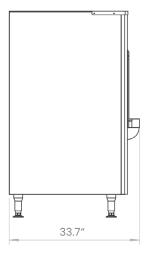

### DIMENSIONS

| Exterior Dimensions  | 22"W x 33.7"D x 53.5"H |
|----------------------|------------------------|
| Packaging Dimensions | 24"W x 36"D x 50"H     |
| Unit Weight          | 170 lb.                |
| Shipping Weight      | 183 lb.                |