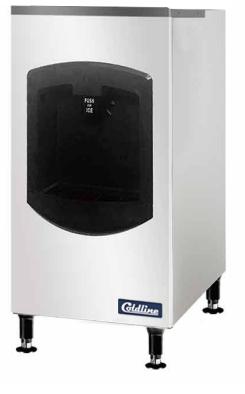

# BD150 22" 150 lb. Ice Dispensing Ice Machine Bin

## FEATURES

- · Ice machine storage bin
- 150 lb. ice storage capacity
- · Ice dispenser push lever
- · Stainless steel and plastic molding construction
- Corrosion resistant
- · Polyurethane insulation
- · Bin interior is sanitary and easy to clean
- · Rear drain hole
- Adjustable feet
- Drain hose included
- · Perfect for hotels, hospitals, and self service areas

This ice machine storage bin in stainless steel from Coldline is a very reliable and versatile ice bin that stores up to 150 lb. of ice per day. This unit runs on a standard electrical current and is ETL approved for commercial use, pairing high capacity with compact design.