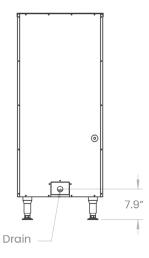

### CONSTRUCTION

| Exterior Material    | Stainless Steel              |
|----------------------|------------------------------|
| Interior Material    | Polyethylene                 |
| Insulation Material  | Foamed-in-Place Polyurethane |
| Legs / Feet          | Adjustable / Leveling        |
| Accessories Included | Drain Hose<br>Hose connecter |