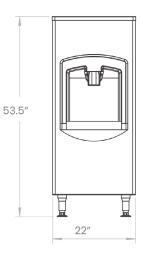

### DIMENSIONS

| Exterior Dimensions  | 22"W x 33.7"D x 53.5"H |
|----------------------|------------------------|
| Packaging Dimensions | 24"W x 36"D x 50"H     |
| Unit Weight          | 170 lb.                |
| Shipping Weight      | 183 lb.                |