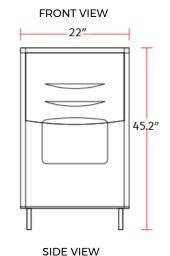

#### **DIMENSIONS**

| Exterior Dimensions  | 22"W x 32.7"D x 45.2"H |
|----------------------|------------------------|
| Packaging Dimensions | 25.4"W x 35"D x 41.5"H |
| Unit Weight          | 79 lb.                 |
| Shipping Weight      | 86 lb.                 |

## **TECHNICAL DRAWING**

MODEL: B275

MFR MODEL: