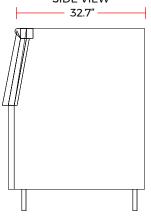

#### **DIMENSIONS**

| Exterior Dimensions  | 22"W x 32.7"D x 45.2"H |
|----------------------|------------------------|
| Packaging Dimensions | 25.4"W x 35"D x 41.5"H |
| Unit Weight          | 79 lb.                 |
| Shipping Weight      | 86 lb.                 |

## **TECHNICAL DRAWING**

MODEL: B275

MFR MODEL: