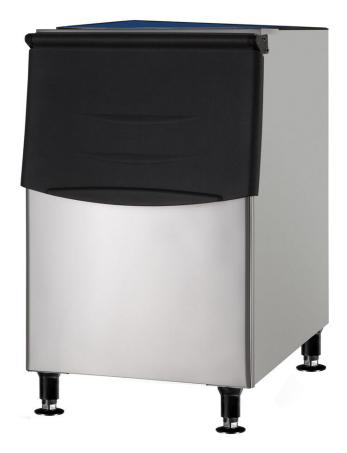

## B275 22" 275 lb. Ice Storage Bin - BIN ONLY

### **FEATURES**

- · Ice machine storage bin
- 275 lb. ice storage capacity
- Stainless steel and plastic molding construction
- · Corrosion resistant
- · Polyurethane insulation
- · Bin interior is sanitary and easy to clean
- · Rear drain hole
- · Spring loaded door for easy opening and closing
- · Adjustable feet
- · Hose for water connection and drain pipe included
- · Ice scoop included

This ice machine storage bin in stainless steel from Coldline is a very reliable and versatile ice bin that stores up to 275 lb. of ice per day. This #304 stainless steel construction provides durability to a unit that is low-maintenance and easy to clean. The unit produces crystal clear ice cubes that work great for applications in restaurants, bars, hotels, grocery stores and more. This unit runs on a standard electrical current and is ETL approved for commercial use, pairing high output and capacity with easy to use control panel, compact design.