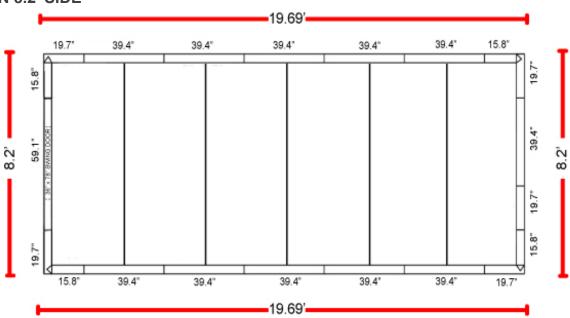

# 8.2' x 19.69' x 7.5' (With Floor) Technical Drawing

## **DOOR ON 8.2' SIDE**

## **CONSTRUCTION**

| Name            | Model            | Size                   | QTY |
|-----------------|------------------|------------------------|-----|
| Wall Panel      | WP-3982          | 39.4" x 82.1"          | 11  |
|                 | WP-1982          | 19.7" x 82.1"          | 1   |
|                 | WP-1982-C        | 19.7" x 82.1" (Corner) | 4   |
|                 | WP-1582-C        | 15.8" x 82.1" (Corner) | 4   |
| Ceiling Panel   | CF-3998-H        | 39.4" x 98.4" (Hook)   | 1   |
|                 | CF-3998-B        | 39.4" x 98.4" (Bolt)   | 1   |
|                 | CF-3998          | 39.4" x 98.4"          | 4   |
| Door Panel      | DP-5982          | 59.1" x 82.1"          | 1   |
| Floor Panel     | CF-3998-H        | 39.4" x 98.4" (Hook)   | 1   |
|                 | CF-3998-B        | 39.4" x 98.4" (Bolt)   | 1   |
|                 | CF-3998          | 39.4" x 98.4"          | 4   |
| Threshold Cover | DPL-0404         | 39" x 4"               | 1   |
| Plastic Plug    | 144 pcs in total |                        |     |