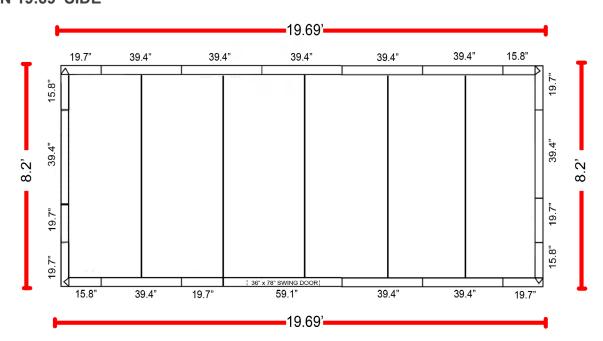

# 8.2' x 19.69' x 7.5' (With Floor) Technical Drawing DOOR ON 19.69' SIDE

## **CONSTRUCTION**

| Name            | Model            | Size                   | QTY |
|-----------------|------------------|------------------------|-----|
| Wall Panel      | WP-3982          | 39.4" x 82.1"          | 10  |
|                 | WP-1982          | 19.7" x 82.1"          | 3   |
|                 | WP-1982-C        | 19.7" x 82.1" (Corner) | 4   |
|                 | WP-1582-C        | 15.8" x 82.1" (Corner) | 4   |
| Ceiling Panel   | CF-3998-H        | 39.4" x 98.4" (Hook)   | 1   |
|                 | CF-3998-B        | 39.4" x 98.4" (Bolt)   | 1   |
|                 | CF-3998          | 39.4" x 98.4"          | 4   |
| Door Panel      | DP-5982          | 59.1" x 82.1"          | 1   |
| Floor Panel     | CF-3998-H        | 39.4" x 98.4" (Hook)   | 1   |
|                 | CF-3998-B        | 39.4" x 98.4" (Bolt)   | 1   |
|                 | CF-3998          | 39.4" x 98.4"          | 4   |
| Threshold Cover | DPL-0404         | 39" x 4"               | 1   |
| Plastic Plug    | 144 pcs in total |                        |     |