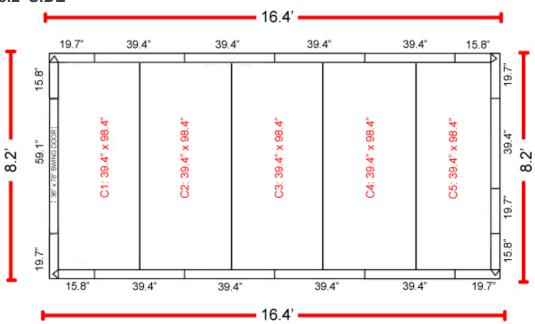

## **DOOR ON 8.2' SIDE**

## **CONSTRUCTION**

| Name            | Model            | Size                   | QTY |
|-----------------|------------------|------------------------|-----|
| Wall Panel      | WP-3982          | 39.4" x 82.1"          | 9   |
|                 | WP-1982          | 19.7" x 82.1"          | 1   |
|                 | WP-1982-C        | 19.7" x 82.1" (Corner) | 4   |
|                 | WP-1582-C        | 15.8" x 82.1" (Corner) | 4   |
| Ceiling Panel   | CF-3998-H        | 39.4" x 98.4" (Hook)   | 1   |
|                 | CF-3998-B        | 39.4" x 98.4" (Bolt)   | 1   |
|                 | CF-3998          | 39.4" x 98.4"          | 3   |
| Door Panel      | DP-5982          | 59.1" x 82.1"          | 1   |
| Floor Panel     | CF-3998-H        | 39.4" x 98.4" (Hook)   | 1   |
|                 | CF-3998-B        | 39.4" x 98.4" (Bolt)   | 1   |
|                 | CF-3998          | 39.4" x 98.4"          | 3   |
| Threshold Cover | DPL-0404         | 39" x 4"               | 1   |
| Plastic Plug    | 124 pcs in total |                        |     |