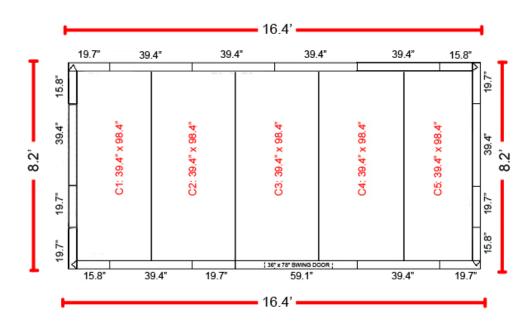

# 8.2' x 16.4' x 7.5' (With Floor) Technical Drawing

**DOOR ON 16.4' SIDE** 

## **CONSTRUCTION**

| Name            | Model            | Size                   | QTY |
|-----------------|------------------|------------------------|-----|
| Wall Panel      | WP-3982          | 39.4" x 82.1"          | 8   |
|                 | WP-1982          | 19.7" x 82.1"          | 3   |
|                 | WP-1982-C        | 19.7" x 82.1" (Corner) | 4   |
|                 | WP-1582-C        | 15.8" x 82.1" (Corner) | 4   |
| Ceiling Panel   | CF-3998-H        | 39.4" x 98.4" (Hook)   | 1   |
|                 | CF-3998-B        | 39.4" x 98.4" (Bolt)   | 1   |
|                 | CF-3998          | 39.4" x 98.4"          | 3   |
| Door Panel      | DP-5982          | 59.1" x 82.1"          | 1   |
| Floor Panel     | CF-3998-H        | 39.4" x 98.4" (Hook)   | 1   |
|                 | CF-3998-B        | 39.4" x 98.4" (Bolt)   | 1   |
|                 | CF-3998          | 39.4" x 98.4"          | 3   |
| Threshold Cover | DPL-0404         | 39" x 4"               | 1   |
| Plastic Plug    | 124 pcs in total |                        |     |