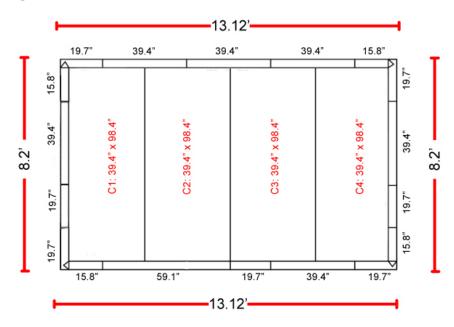

# 8.2' x 13.12' x 7.5' (With Floor) Technical Drawing

### **DOOR ON 13.12' SIDE**

#### CONSTRUCTION

| Name            | Model            | Size                   | QTY |
|-----------------|------------------|------------------------|-----|
| Wall Panel      | WP-3982          | 39.4" x 82.1"          | 6   |
|                 | WP-1982          | 19.7" x 82.1"          | 3   |
|                 | WP-1982-C        | 19.7" x 82.1" (Corner) | 4   |
|                 | WP-1582-C        | 15.8" x 82.1" (Corner) | 4   |
| Ceiling Panel   | CF-3998-H        | 39.4" x 98.4" (Hook)   | 1   |
|                 | CF-3998-B        | 39.4" x 98.4" (Bolt)   | 1   |
|                 | CF-3998          | 39.4" x 98.4"          | 2   |
| Door Panel      | DP-5982          | 59.1" x 82.1"          | 1   |
| Floor Panel     | CF-3998-H        | 39.4" x 98.4" (Hook)   | 1   |
|                 | CF-3998-B        | 39.4" x 98.4" (Bolt)   | 1   |
|                 | CF-3998          | 39.4" x 98.4"          | 2   |
| Threshold Cover | DPL-0404         | 39" x 4"               | 1   |
| Plastic Plug    | 104 pcs in total |                        |     |

#### NOTE

- \* 1 x CP191982 = 1 x WP-1982-C + 1 x WP-1582-C
- \* 1 x WP-3982 = 2 x WP-1982 1 x CF-3998 = 2 x CF-1998
- \* Floor Panel = Ceiling Panel

Plastic Plug