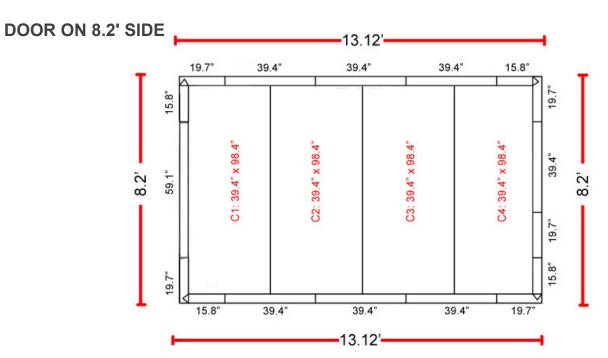

# 8.2' x 13.12' x 7.5' (With Floor) Technical Drawing

#### **CONSTRUCTION**

| Name            | Model            | Size                   | QTY |
|-----------------|------------------|------------------------|-----|
| Wall Panel      | WP-3982          | 39.4" x 82.1"          | 7   |
|                 | WP-1982          | 19.7" x 82.1"          | 1   |
|                 | WP-1982-C        | 19.7" x 82.1" (Corner) | 4   |
|                 | WP-1582-C        | 15.8" x 82.1" (Corner) | 4   |
| Ceiling Panel   | CF-3998-H        | 39.4" x 98.4" (Hook)   | 1   |
|                 | CF-3998-B        | 39.4" x 98.4" (Bolt)   | 1   |
|                 | CF-3998          | 39.4" x 98.4"          | 2   |
| Door Panel      | DP-5982          | 59.1" x 82.1"          | 1   |
| Floor Panel     | CF-3998-H        | 39.4" x 98.4" (Hook)   | 1   |
|                 | CF-3998-B        | 39.4" x 98.4" (Bolt)   | 1   |
|                 | CF-3998          | 39.4" x 98.4"          | 2   |
| Threshold Cover | DPL-0404         | 39" x 4"               | 1   |
| Plastic Plug    | 104 pcs in total |                        |     |

#### NOTE

- \* 1 x CP191982 = 1 x WP-1982-C + 1 x WP-1582-C
- \* 1 x WP-3982 = 2 x WP-1982 1 x CF-3998 = 2 x CF-1998
- \* Floor Panel = Ceiling Panel

Plastic Plug

**Page 843** 