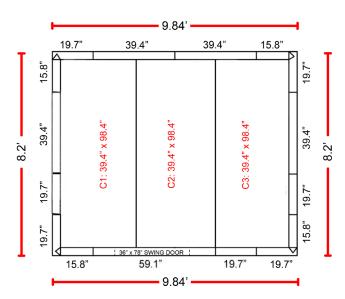

## **Indoor Walk-in Box**

| PROJECT:  |  |
|-----------|--|
| MODEL #:  |  |
| QUANTITY: |  |
| QUANTITI. |  |

APPROVAL:

For Commercial Use Only

8.2' x 9.84' x 7.5' (With Floor) Technical Drawing

### DOOR ON 9.84' SIDE

## **CONSTRUCTION**

| Name            | Model           | Size                   | QTY |
|-----------------|-----------------|------------------------|-----|
|                 | WP-3982         | 39.4" x 82.1"          | 4   |
| Wall Panel      | WP-1982         | 19.7" x 82.1"          | 3   |
| Wall Fallel     | WP-1982-C       | 19.7" x 82.1" (Corner) | 4   |
|                 | WP-1582-C       | 15.8" x 82.1" (Corner) | 4   |
|                 | CF-3998-H       | 39.4" x 98.4" (Hook)   | 1   |
| Ceiling Panel   | CF-3998-B       | 39.4" x 98.4" (Bolt)   | 1   |
|                 | CF-3998         | 39.4" x 98.4"          | 1   |
| Door Panel      | DP-5982         | 59.1" x 82.1"          | 1   |
|                 | CF-3998-H       | 39.4" x 98.4" (Hook)   | 1   |
| Floor Panel     | CF-3998-B       | 39.4" x 98.4" (Bolt)   | 1   |
|                 | CF-3998         | 39.4" x 98.4"          | 1   |
| Threshold Cover | DPL-0404        | 39" x 4"               | 1   |
| Plastic Plug    | 96 pcs in total |                        |     |