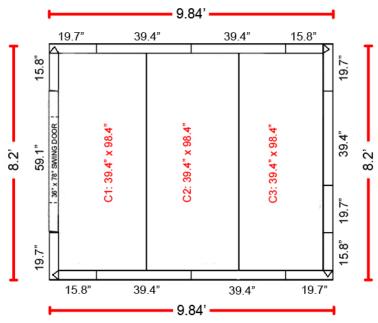

# 8.2' x 9.84' x 7.5' (With Floor) Technical Drawing

### **DOOR ON 8.2' SIDE**

## **CONSTRUCTION**

| Name            | Model           | Size                   | QTY |  |
|-----------------|-----------------|------------------------|-----|--|
| Wall Panel      | WP-3982         | 39.4" x 82.1"          | 5   |  |
|                 | WP-1982         | 19.7" x 82.1"          | 1   |  |
|                 | WP-1982-C       | 19.7" x 82.1" (Corner) | 4   |  |
|                 | WP-1582-C       | 15.8" x 82.1" (Corner) | 4   |  |
| Ceiling Panel   | CF-3998-H       | 39.4" x 98.4" (Hook)   | 1   |  |
|                 | CF-3998-B       | 39.4" x 98.4" (Bolt)   | 1   |  |
|                 | CF-3998         | 39.4" x 98.4"          | 1   |  |
| Door Panel      | DP-5982         | 59.1" x 82.1"          | 1   |  |
| Floor Panel     | CF-3998-H       | 39.4" x 98.4" (Hook)   | 1   |  |
|                 | CF-3998-B       | 39.4" x 98.4" (Bolt)   | 1   |  |
|                 | CF-3998         | 39.4" x 98.4"          | 1   |  |
| Threshold Cover | DPL-0404        | 39" x 4"               | 1   |  |
| Plastic Plug    | 96 pcs in total | 96 pcs in total        |     |  |