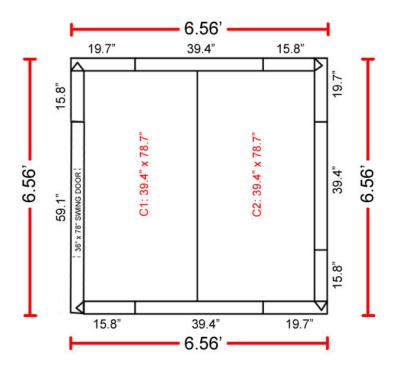

# 6.56' x 6.56' x 7.5' (Without Floor) Technical Drawing

### CONSTRUCTION

| Name          | Model        | Size                   | QTY |
|---------------|--------------|------------------------|-----|
| Wall Panel    | WP-3982      | 39.4" x 82.1"          | 3   |
|               | WP-1982-C    | 19.7" x 82.1" (Corner) | 3   |
|               | WP-1582-C    | 15.8" x 82.1" (Corner) | 4   |
| Ceiling Panel | CF-3978-H    | 39.4" x 78.7" (Hook)   | 1   |
|               | CF-3978-B    | 39.4" x 78.7" (Bolt)   | 1   |
| Door Panel    | DP-5982-C    | 59.1" x 82.1" (Corner) | 1   |
| Accessories   | U-Channel    | 275" long in total     |     |
|               | Plastic Plug | 60 pcs in total        |     |

#### NOTE

\* 1 x WP-3982 = 2 x WP-1982

- \* 1 x CP191982 = 1 x WP-1982-C + 1 x WP-1582-C
- \* U-channel: For no floor boxes only (trim u-channel from door opening
- for roll in access).

Plastic Plug