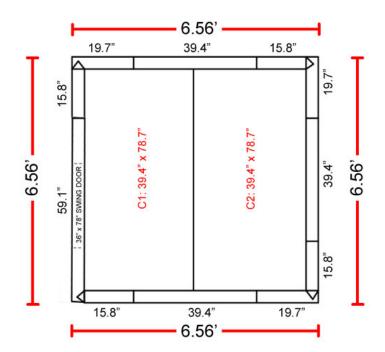

# Indoor Walk-in Box

| PROJECT:  |  |
|-----------|--|
| MODEL #:  |  |
|           |  |
| QUANTITY: |  |
| APPROVAL: |  |
|           |  |

For Commercial Use Only

6.56' x 6.56' x 7.5' (With Floor) Technical Drawing

### CONSTRUCTION

| Name            | Model           | Size                   | QTY |
|-----------------|-----------------|------------------------|-----|
| Wall Panel      | WP-3982         | 39.4" x 82.1"          | 3   |
|                 | WP-1982-C       | 19.7" x 82.1" (Corner) | 3   |
|                 | WP-1582-C       | 15.8" x 82.1" (Corner) | 4   |
| Ceiling Panel   | CF-3978-H       | 39.4" x 78.7" (Hook)   | 1   |
|                 | CF-3978-B       | 39.4" x 78.7" (Bolt)   | 1   |
| Door Panel      | DP-5982-C       | 59.1" x 82.1" (Corner) | 1   |
| Floor Panel     | CF-3978-H       | 39.4" x 78.7" (Hook)   | 1   |
|                 | CF-3978-B       | 39.4" x 78.7" (Bolt)   | 1   |
| Threshold Cover | DPL-0404        | 39" x 4"               | 1   |
| Plastic Plug    | 62 pcs in total |                        |     |

#### NOTE

- \* Floor Panel = Ceiling Panel
- \* 1 x WP-3982 = 2 x WP-1982
- \* 1 x CP191982 = 1 x WP-1982-C + 1 x WP-1582-C

Plastic Plug