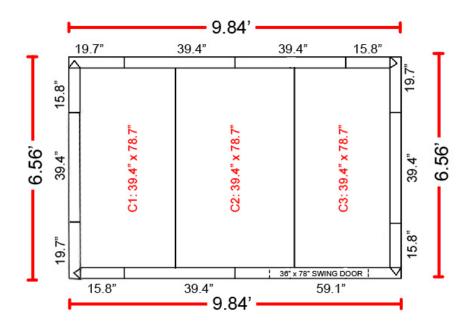

# 6.56' x 9.84' x 7.5' (With Floor) Technical Drawing DOOR ON 9.84' SIDE

## CONSTRUCTION

| Name            | Model           | Size                   | QTY |
|-----------------|-----------------|------------------------|-----|
| Wall Panel      | WP-3982         | 39.4" x 82.1"          | 5   |
|                 | WP-1982-C       | 19.7" x 82.1" (Corner) | 3   |
|                 | WP-1582-C       | 15.8" x 82.1" (Corner) | 4   |
| Ceiling Panel   | CF-3978-H       | 39.4" x 78.7" (Hook)   | 1   |
|                 | CF-3978-B       | 39.4" x 78.7" (Bolt)   | 1   |
|                 | CF-3978         | 39.4" x 78.7"          | 1   |
| Door Panel      | DP-5982-C       | 59.1" x 82.1" (Corner) | 1   |
| Floor Panel     | CF-3978-H       | 39.4" x 78.7" (Hook)   | 1   |
|                 | CF-3978-B       | 39.4" x 78.7" (Bolt)   | 1   |
|                 | CF-3978         | 39.4" x 78.7"          | 1   |
| Threshold Cover | DPL-0404        | 39" x 4"               | 1   |
| Plastic Plug    | 80 pcs in total |                        |     |

#### NOTE

\* 1 x WP-3982 = 2 x WP-1982 1 x CF-3978 = 2 x CF-1978

- \* 1 x CP191982 = 1 x WP-1982-C + 1 x WP-1582-C
- \* Floor Panel = Ceiling Panel