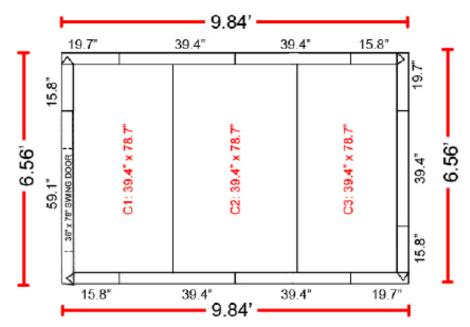

## 6.56' x 9.84' x 7.5' (With Floor) Technical Drawing DOOR ON 6.56' SIDE

### CONSTRUCTION

| Name            | Model           | Size                   | QTY |
|-----------------|-----------------|------------------------|-----|
| Wall Panel      | WP-3982         | 39.4" x 82.1"          | 5   |
|                 | WP-1982-C       | 19.7" x 82.1" (Corner) | 3   |
|                 | WP-1582-C       | 15.8" x 82.1" (Corner) | 4   |
| Ceiling Panel   | CF-3978-H       | 39.4" x 78.7" (Hook)   | 1   |
|                 | CF-3978-B       | 39.4" x 78.7" (Bolt)   | 1   |
|                 | CF-3978         | 39.4" x 78.7"          | 1   |
| Door Panel      | DP-5982-C       | 59.1" x 82.1" (Corner) | 1   |
| Floor Panel     | CF-3978-H       | 39.4" x 78.7" (Hook)   | 1   |
|                 | CF-3978-B       | 39.4" x 78.7" (Bolt)   | 1   |
|                 | CF-3978         | 39.4" x 78.7"          | 1   |
| Threshold Cover | DPL-0404        | 39" x 4"               | 1   |
| Plastic Plug    | 80 pcs in total |                        |     |

#### NOTE

- \* 1 x WP-3982 = 2 x WP-1982 1 x CF-3978 = 2 x CF-1978
- \* 1 x CP191982 = 1 x WP-1982-C + 1 x WP-1582-C
- \* Floor Panel = Ceiling Panel

Plastic Plug