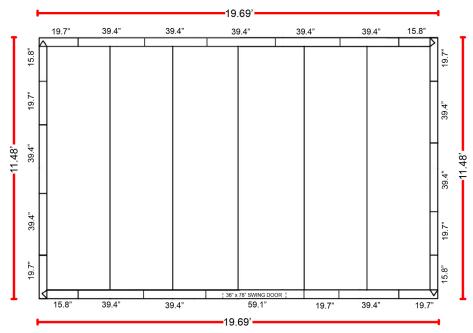

## 11.48' x 19.69' x 7.5' (With Floor) Technical Drawing DOOR ON 19.69' SIDE

## **CONSTRUCTION**

| Name            | Model            | Size                   | QTY |
|-----------------|------------------|------------------------|-----|
| Wall Panel      | WP-3982          | 39.4" x 82.1"          | 12  |
|                 | WP-1982          | 19.7" x 82.1"          | 3   |
|                 | WP-1982-C        | 19.7" x 82.1" (Corner) | 4   |
|                 | WP-1582-C        | 15.8" x 82.1" (Corner) | 4   |
| Ceiling Panel   | CF-39138-H       | 39.4" x 137.8" (Hook)  | 1   |
|                 | CF-39138-B       | 39.4" x 137.8" (Bolt)  | 1   |
|                 | CF-39138         | 39.4" x 137.8"         | 4   |
| Door Panel      | DP-5982          | 59.1" x 82.1"          | 1   |
| Floor Panel     | CF-39138-H       | 39.4" x 137.8" (Hook)  | 1   |
|                 | CF-39138-B       | 39.4" x 137.8" (Bolt)  | 1   |
|                 | CF-39138         | 39.4" x 137.8"         | 4   |
| Threshold Cover | DPL-0404         | 39" x 4"               | 1   |
| Plastic Plug    | 158 pcs in total |                        |     |