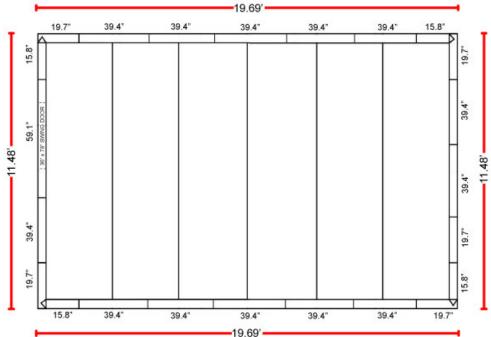

## 11.48' x 19.69' x 7.5' (With Floor) Technical Drawing

DOOR ON 11.48' SIDE

## **CONSTRUCTION**

| Name            | Model            | Size                   | QTY |
|-----------------|------------------|------------------------|-----|
| Wall Panel      | WP-3982          | 39.4" x 82.1"          | 13  |
|                 | WP-1982          | 19.7" x 82.1"          | 1   |
|                 | WP-1982-C        | 19.7" x 82.1" (Corner) | 4   |
|                 | WP-1582-C        | 15.8" x 82.1" (Corner) | 4   |
| Ceiling Panel   | CF-39138-H       | 39.4" x 137.8" (Hook)  | 1   |
|                 | CF-39138-B       | 39.4" x 137.8" (Bolt)  | 1   |
|                 | CF-39138         | 39.4" x 137.8"         | 4   |
| Door Panel      | DP-5982          | 59.1" x 82.1"          | 1   |
| Floor Panel     | CF-39138-H       | 39.4" x 137.8" (Hook)  | 1   |
|                 | CF-39138-B       | 39.4" x 137.8" (Bolt)  | 1   |
|                 | CF-39138         | 39.4" x 137.8"         | 4   |
| Threshold Cover | DPL-0404         | 39" x 4"               | 1   |
| Plastic Plug    | 158 pcs in total |                        |     |