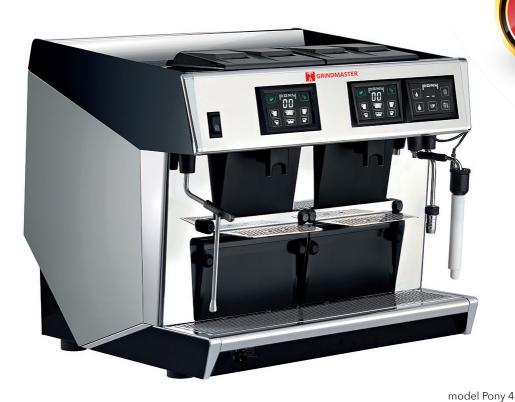

## **PONY POD SUPER AUTO ESPRESSO**

model Pony 4 represented

## **FEATURES**

- Super-automated espresso maker for single espresso pods.
- Designed to facilitate operations in foodservice environments with little training required.
- Make 1 or 2 espressos at a time for Pony 2 and up to 4 for the Pony 4 model.
- Fully programmable coffee volume buttons.
- Programmable and automated compulsory daily cleaning.
- Programmable pre-infusion.
- SteamAir auto foam and auto temperature control steam wand.

- Time programmable hot water dispenser with flow regulation.
- Direct to boiler mounted group head for shot temperature stability.
- Overabundant steam to eliminate recovery time.
- Cup warmer.
- Direct drain pan to hose connection.
- Automatic refill.
- Twin pressure gauge for pump and steam.
- Full sized rotary vane pump.
- Stainless steel panels and welded steel framework.