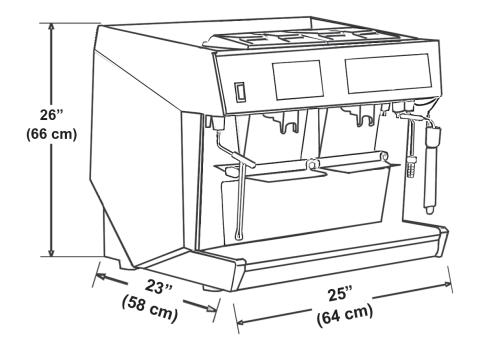

## **MODELS & SPECIFICATIONS**

| Model                      | Number<br>of Heads | Boiler<br>Size      | Cups<br>per<br>Hour | Electrical                  | Product Dimensions<br>(H x W X D)          | Ship Dimensions<br>(H x W X D)              | Ship<br>Weight      |
|----------------------------|--------------------|---------------------|---------------------|-----------------------------|--------------------------------------------|---------------------------------------------|---------------------|
| <b>Pony 2*</b> (1011-007)  | 2                  | 1.66 gal<br>(6.3 L) | 120                 | 120V / 1.7 kW<br>20A / 1 Ph | 26" X 14" X 23"<br>(66 cm x 36 cm x 58 cm) | 32" X 30" X 20"<br>(81 cm x 76 cm x 51 cm)  | 100 lbs.<br>(45 kg) |
| <b>Pony 4**</b> (1011-008) | 4                  | 2.6 gal<br>(9.8 L)  | 240                 | 230V / 4.5 kW<br>30A / 1 Ph | 26" X 25" X 23"<br>(66 cm x 64 cm x 58 cm) | 33" X 44" X 30"<br>(84 cm x 112 cm x 76 cm) | 171 lbs.<br>(78 kg) |