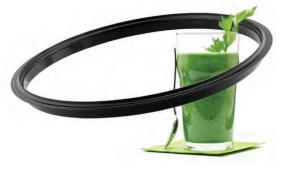

## Genuine juice

Thanks to the "Pulp Retainer" - a stroke of genius by Ceado - the juice obtained is clearer and brighter, thus considerably enhancing the taste.