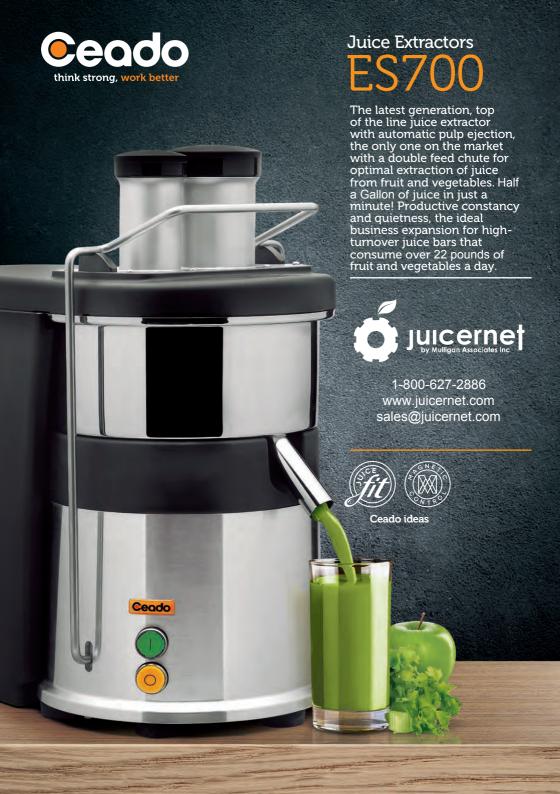

# ES700 Juice Extractors

## Genuine juice

Thanks to the "Pulp Retainer" - a stroke of genius by Ceado - the juice obtained is clearer and brighter, thus considerably enhancing the taste.



### Wash & go!

Washing is quick and easy, as the basket with magnetic catch and parts in contact with food are simple to remove and replace, with no tool required.



The grating disc and mesh filter are designed to extract the fruit juices gently, guaranteeing maximum performance also with leafy vegetables.



# Work better

Incredibly quiet, the ES700 model ensures a pleasant environment for both customers and staff.





#### Voltage

110-120 V • 50-60 hz

Power / Motore 800 W

Rpm

3000 rpm

Net weight

43 pounds Gross weight 49 pounds

### Dimensions

11 x 16 x 20 h in

Feed chute 2 in

3 in