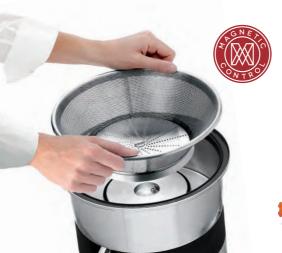

### Wash & go!

Washing is quick and easy, as the basket with magnetic catch and parts in contact with food are simple to remove and replace, with no tool required.

The grating disc and mesh filter are designed to extract the fruit juices gently, guaranteeing maximum performance also with leafy vegetables.