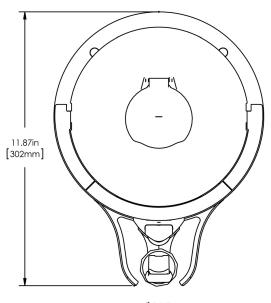

## **Holding Capacity**

| English | Metric |
|---------|--------|
| 192 oz. | 5.7 L  |

Created on:

01/25/2019

| Unit    |         |          |          | Shipping |          |          |            |                       |
|---------|---------|----------|----------|----------|----------|----------|------------|-----------------------|
|         | Width   | Height   | Depth    | Width    | Height   | Depth    | Weight     | Volume                |
| English | 9.1 in. | 14.7 in. | 11.9 in. | 11.9 in. | 18.3 in. | 17.5 in. | 10.050 lbs | 2.195 ft <sup>3</sup> |
| Metric  | 23.1 cm | 37.3 cm  | 30.2 cm  | 30.2 cm  | 46.4 cm  | 44.5 cm  | 4.559 kgs  | 0.062 m³              |