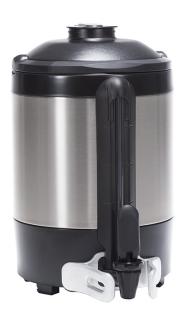

## 1.5Gal(5.7L) TF Srvr no Base, MSG GEN3

14.7" x 11.9" x 9.1" (37.3cm x 30.2cm x 23.1cm)

- Vacuum insulated to keep coffee hot for hours
- Brew-through design with flip lid cover
- Soft-grip bail handle for easy transportation
- Integrated sight gauge assembly allows for easy cleaning
- Sturdy aluminum faucet guard keeps faucet area clean and protected
- · Fast flow faucet
- Ideal for use with Twin or Single Infusion Series Brewers

## **Specifications**

Product #: 44050.0250
Handle: Bail Handle
Liner: Stainless Steel
Dispense: Lever Action

Lid Color: Black