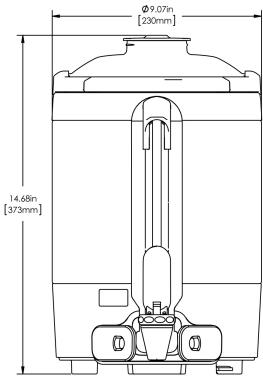

## **Holding Capacity**

| English | Metric |
|---------|--------|
| 192 oz. | 5.7 L  |

Created on:

01/25/2019

| Unit    |         |          |          | Shipping |          |          |            |                       |
|---------|---------|----------|----------|----------|----------|----------|------------|-----------------------|
|         | Width   | Height   | Depth    | Width    | Height   | Depth    | Weight     | Volume                |
| English | 9.1 in. | 14.7 in. | 11.9 in. | 11.9 in. | 18.3 in. | 17.5 in. | 10.050 lbs | 2.195 ft <sup>3</sup> |
| Metric  | 23.1 cm | 37.3 cm  | 30.2 cm  | 30.2 cm  | 46.4 cm  | 44.5 cm  | 4.559 kgs  | 0.062 m³              |