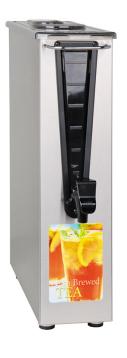

# TD3T-N Dispenser w/ Brew-Thru Lid

21.6" x 13.5" x 6.2" (54.9cm x 34.3cm x 15.7cm)

- · Removable liner for easy cleaning
- 8" cup clearance
- For use with BUNN TB-3, TB-3Q, ITB and ITCB brewers with 29" trunk height
- Front back handles for reduced counterspace usage
- Ships with full-color iced tea decal
- Sight gauge shows product level in dispenser
- · Sump dispense valve assures complete dispensing
- Two dispensers, placed side-by-side, allow added flexibility and capacity within a similar footprint as as standard dispenser width

#### **Specifications**

Product #: 43900.0001

Finish: Stainless

Handle: Front/Back Carry Handles Lid Color: Brew-Through Smoke Lid