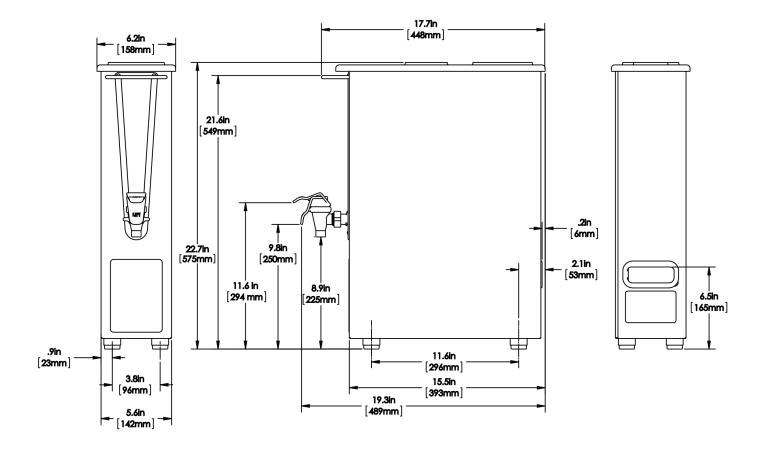

# TD3T-N Dispenser w/ Brew-Thru Lid

21.6" x 13.5" x 6.2" (54.9cm x 34.3cm x 15.7cm)

- · Removable liner for easy cleaning
- 8" cup clearance
- For use with BUNN TB-3, TB-3Q, ITB and ITCB brewers with 29" trunk height
- Front back handles for reduced counterspace usage
- Ships with full-color iced tea decal
- Sight gauge shows product level in dispenser
- · Sump dispense valve assures complete dispensing
- Two dispensers, placed side-by-side, allow added flexibility and capacity within a similar footprint as as standard dispenser width

### **Holding Capacity**

| English | Metric |  |  |
|---------|--------|--|--|
| 448 oz. | 13.2 L |  |  |

|         | Unit    |          |          | Shipping |        |       |            |           |
|---------|---------|----------|----------|----------|--------|-------|------------|-----------|
|         | Width   | Height   | Depth    | Width    | Height | Depth | Weight     | Volume    |
| English | 6.2 in. | 21.6 in. | 13.5 in. | -        | -      | -     | 15.000 lbs | 1.992 ft³ |
| Metric  | 15.7 cm | 54.9 cm  | 34.3 cm  | -        | -      | -     | 6.804 kgs  | 0.056 m³  |