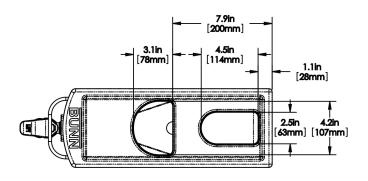

54.9cm x 34.3cm x 15.7cm)



- · Removable liner for easy cleaning
- 8" cup clearance
- For use with BUNN TB-3, TB-3Q, ITB and ITCB brewers with 29" trunk height
- Front back handles for reduced counterspace usage
- Ships with full-color iced tea decal
- Sight gauge shows product level in dispenser
- · Sump dispense valve assures complete dispensing
- Two dispensers, placed side-by-side, allow added flexibility and capacity within a similar footprint as as standard dispenser width

#### Agency:



#### **Specifications**

Product #: 43900.0001

Finish: Stainless

Handle: Front/Back Carry Handles Lid Color: Brew-Through Smoke Lid

#### **Additional Features**

Lift Dispense Faucet

### **Holding Capacity**

| English | Metric |  |  |
|---------|--------|--|--|
| 448 oz. | 13.2 L |  |  |







|         | Unit    |          |          | Shipping |        |       |            |           |
|---------|---------|----------|----------|----------|--------|-------|------------|-----------|
|         | Width   | Height   | Depth    | Width    | Height | Depth | Weight     | Volume    |
| English | 6.2 in. | 21.6 in. | 13.5 in. | -        | -      | -     | 15.000 lbs | 1.992 ft³ |
| Metric  | 15.7 cm | 54.9 cm  | 34.3 cm  | -        | -      | -     | 6.804 kgs  | 0.056 m³  |



## Related Products & Accessories: TD3T-N Dispenser w/Brew-Thru Lid(43900.0001)





**DRIP TRAY** 

Product #: 02545.0000



COVER, DRIP TRAY-**PERFORATED** 

Product #: 02546.0000



**REMOVABLE** 

Product #: 44309.0003



Product #: 44310.0003