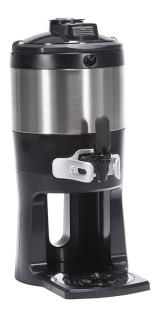

## 1Gal(3.8L) TF Srvr w/ Base DSG GEN3

20.7" x 13.0" x 9.3" (52.6cm x 33.0cm x 23.6cm)

- Digital sight gauge operates on four easily replaceable AAA batteries with an average 1-year lifespan: display shows low battery symbol when replacement is needed
- Unique lid design allows the display to be forward or rear facing
- Volume indicator displays how much coffee is left inside the server
- Four-hour digital count-up timer
- Vacuum insulated to keep coffee hot for hours
- Brew-through design with flip lid cover
- Soft-grip bail handle for easy transportation
- Self-locking stand allows for multiple brewing and serving options
- Large cup clearance allows for dispensing into cups, decanters and thermal carafes
- Sturdy aluminum faucet guard keeps faucet area clean and protected
- Drip tray is easily removed for cleaning or to provide extra clearance for dispensing into pitchers
- · Fast flow faucet
- Ideal for use with Twin or Single Infusion Series Brewers

## **Specifications**

Product #: 42700.0200
Handle: Bail Handle
Liner: Stainless Steel
Dispense: Lever Action

Lid Color: Black

## **Holding Capacity**

| English | Metric |
|---------|--------|
| 128 oz. | 3.8 L  |

| Unit    |         |          |          | Shipping |          |          |            |                       |
|---------|---------|----------|----------|----------|----------|----------|------------|-----------------------|
|         | Width   | Height   | Depth    | Width    | Height   | Depth    | Weight     | Volume                |
| English | 9.3 in. | 20.7 in. | 13.0 in. | 12.0 in. | 15.0 in. | 24.0 in. | 14.300 lbs | 2.500 ft <sup>3</sup> |
| Metric  | 23.6 cm | 52.6 cm  | 33.0 cm  | 30.5 cm  | 38.1 cm  | 61.0 cm  | 6.486 kgs  | 0.071 m³              |