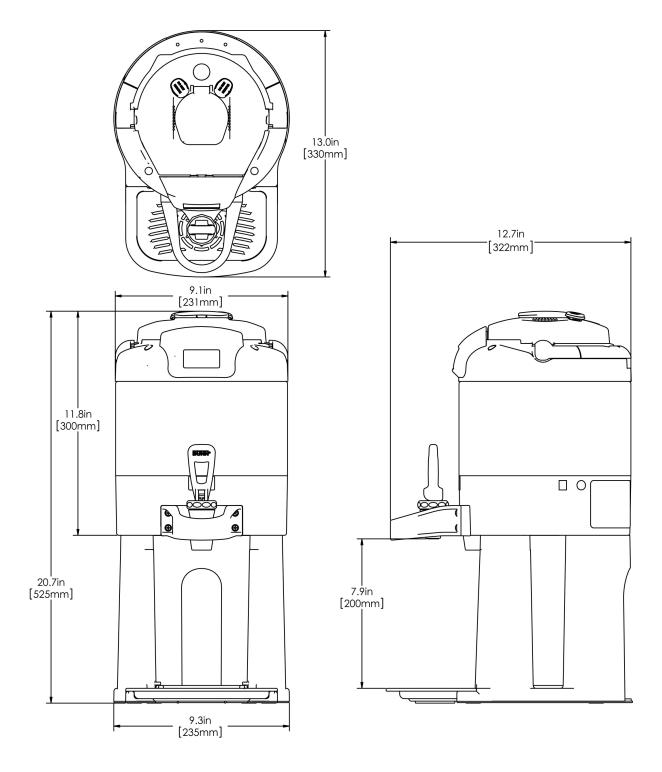

## **Holding Capacity**

| English | Metric |
|---------|--------|
| 128 oz. | 3.8 L  |

| Unit    |         |          |          | Shipping |          |          |            |                       |
|---------|---------|----------|----------|----------|----------|----------|------------|-----------------------|
|         | Width   | Height   | Depth    | Width    | Height   | Depth    | Weight     | Volume                |
| English | 9.3 in. | 20.7 in. | 13.0 in. | 12.0 in. | 15.0 in. | 24.0 in. | 14.300 lbs | 2.500 ft <sup>3</sup> |
| Metric  | 23.6 cm | 52.6 cm  | 33.0 cm  | 30.5 cm  | 38.1 cm  | 61.0 cm  | 6.486 kgs  | 0.071 m³              |