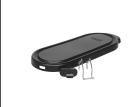

# TDO-N-3.5 Dispenser, w/Brew Thru Lid

22.4" x 13.6" x 6.3" (56.9cm x 34.5cm x 16.0cm)

- For use with BUNN TB-3, TB-3Q, ITB and ITCB brewers with 29" trunk height
- Two dispensers placed side-by-side allow for greater capacity, and added flexibilty in menu options, within the same footprint as one cylinder or oval dispenser
- 8" cup clearance
- Front back handles for reduced counterspace usage
- Ships with full-color iced tea decal
- Sump dispense valve assures complete dispensing

#### **Specifications**

Product #: 39600.0081

Finish: Stainless

Handle: Front/Back Carry Handles

Lid Color: Solid Smoke Lid

### **Holding Capacity**

| English | Metric |  |  |
|---------|--------|--|--|
| 448 oz. | 13.2 L |  |  |

| Unit    |         |          |          | Shipping |        |       |            |                       |
|---------|---------|----------|----------|----------|--------|-------|------------|-----------------------|
|         | Width   | Height   | Depth    | Width    | Height | Depth | Weight     | Volume                |
| English | 6.3 in. | 22.4 in. | 13.6 in. | -        | -      | -     | 10.240 lbs | 1.470 ft <sup>3</sup> |
| Metric  | 16.0 cm | 56.9 cm  | 34.5 cm  | -        | -      | -     | 4.645 kgs  | 0.042 m³              |