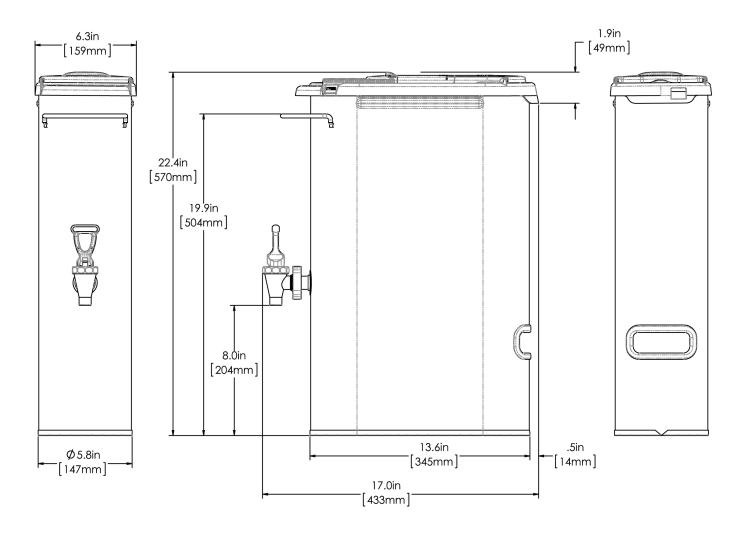

# TDO-N-3.5 Dispenser, w/Brew Thru Lid

22.4" x 13.6" x 6.3" (56.9cm x 34.5cm x 16.0cm)

- For use with BUNN TB-3, TB-3Q, ITB and ITCB brewers with 29" trunk height
- Two dispensers placed side-by-side allow for greater capacity, and added flexibilty in menu options, within the same footprint as one cylinder or oval dispenser
- 8" cup clearance
- Front back handles for reduced counterspace usage
- Ships with full-color iced tea decal
- Sump dispense valve assures complete dispensing

### **Holding Capacity**

| English | Metric |  |  |
|---------|--------|--|--|
| 448 oz. | 13.2 L |  |  |

| Unit    |         |          |          | Shipping |        |       |            |                       |
|---------|---------|----------|----------|----------|--------|-------|------------|-----------------------|
|         | Width   | Height   | Depth    | Width    | Height | Depth | Weight     | Volume                |
| English | 6.3 in. | 22.4 in. | 13.6 in. | -        | -      | -     | 10.240 lbs | 1.470 ft <sup>3</sup> |
| Metric  | 16.0 cm | 56.9 cm  | 34.5 cm  | -        | -      | -     | 4.645 kgs  | 0.042 m³              |