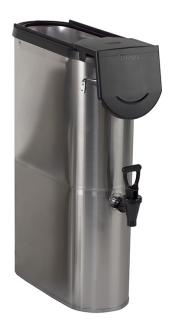

# TDO-N-3.5 Dispenser, w/Brew Thru Lid

22.4" x 13.6" x 6.3" (56.9cm x 34.5cm x 16.0cm)

- For use with BUNN TB-3, TB-3Q, ITB and ITCB brewers with 29" trunk height
- Two dispensers placed side-by-side allow for greater capacity, and added flexibilty in menu options, within the same footprint as one cylinder or oval dispenser
- 8" cup clearance
- Front back handles for reduced counterspace usage
- Ships with full-color iced tea decal
- Sump dispense valve assures complete dispensing

#### **Specifications**

Product #: 39600.0081

Finish: Stainless

Handle: Front/Back Carry Handles

Lid Color: Solid Smoke Lid

#### **Additional Features**

Standard Dispense Faucet

### **Holding Capacity**

| English | Metric |  |  |
|---------|--------|--|--|
| 448 oz. | 13.2 L |  |  |

| Unit    |         |          |          | Shipping |        |       |            |                       |
|---------|---------|----------|----------|----------|--------|-------|------------|-----------------------|
|         | Width   | Height   | Depth    | Width    | Height | Depth | Weight     | Volume                |
| English | 6.3 in. | 22.4 in. | 13.6 in. | -        | -      | -     | 10.240 lbs | 1.470 ft <sup>3</sup> |
| Metric  | 16.0 cm | 56.9 cm  | 34.5 cm  | -        | -      | -     | 4.645 kgs  | 0.042 m³              |