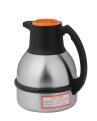

## Thermal Carafe BLK (1pk)

8.0" x 8.2" x 6.4" (20.3cm x 20.8cm x 16.3cm)

- Holds 62oz (1.83L) of coffee or other hot beverages
- Unbreakable stainless steel interior and exterior
- Vacuum insulation keeps beverages hot for hours

## **Specifications**

Product #: 36029.0001 Finish: Stainless/Black Liner: Stainless Steel Lid Color: Black **Additional Features** 

## **Holding Capacity**

| English | Metric |  |  |
|---------|--------|--|--|
| 62 oz.  | 1.8 L  |  |  |

| Unit    |         |         |         | Shipping |        |       |           |                       |
|---------|---------|---------|---------|----------|--------|-------|-----------|-----------------------|
|         | Width   | Height  | Depth   | Width    | Height | Depth | Weight    | Volume                |
| English | 6.4 in. | 8.0 in. | 8.2 in. | -        | -      | -     | 2.850 lbs | 0.317 ft <sup>3</sup> |
| Metric  | 16.3 cm | 20.3 cm | 20.8 cm | -        | -      | -     | 1.293 kgs | 0.009 m³              |