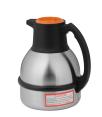

## Thermal Carafe BLK (1pk)

8.0" x 8.2" x 6.4" (20.3cm x 20.8cm x 16.3cm)

- Holds 62oz (1.83L) of coffee or other hot beverages
- Unbreakable stainless steel interior and exterior
- Vacuum insulation keeps beverages hot for hours

## **Specifications**

Product #: 36029.0001 Finish: Stainless/Black Liner: Stainless Steel Lid Color: Black **Additional Features** 

## **Holding Capacity**

| English | Metric |  |  |
|---------|--------|--|--|
| 62 oz.  | 1.8 L  |  |  |

| Unit    |         |         |         | Shipping |        |       |           |                       |
|---------|---------|---------|---------|----------|--------|-------|-----------|-----------------------|
|         | Width   | Height  | Depth   | Width    | Height | Depth | Weight    | Volume                |
| English | 6.4 in. | 8.0 in. | 8.2 in. | -        | -      | -     | 2.850 lbs | 0.317 ft <sup>3</sup> |
| Metric  | 16.3 cm | 20.3 cm | 20.8 cm | -        | -      | -     | 1.293 kgs | 0.009 m³              |