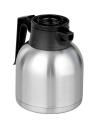

## Thermal Carafe BLK (1pk)

8.0" x 8.2" x 6.4" (20.3cm x 20.8cm x 16.3cm)

- Holds 62oz (1.83L) of coffee or other hot beverages
- Unbreakable stainless steel interior and exterior
- Vacuum insulation keeps beverages hot for hours

## **Specifications**

Product #: 36029.0001 Finish: Stainless/Black Liner: Stainless Steel Lid Color: Black **Additional Features** 