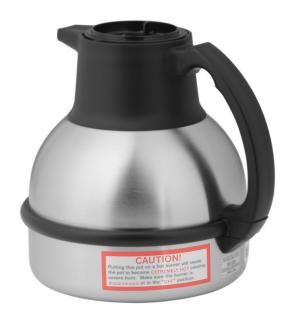

## Thermal Carafe BLK (1pk)

8.0" x 8.2" x 6.4" (20.3cm x 20.8cm x 16.3cm)

- Holds 62oz (1.83L) of coffee or other hot beverages
- Unbreakable stainless steel interior and exterior
- Vacuum insulation keeps beverages hot for hours

## **Specifications**

Product #: 36029.0001 Finish: Stainless/Black Liner: Stainless Steel Lid Color: Black **Additional Features** 

## **Holding Capacity**

| English | Metric |  |  |
|---------|--------|--|--|
| 62 oz.  | 1.8 L  |  |  |

| Unit    |         |         |         | Shipping |        |       |           |                       |
|---------|---------|---------|---------|----------|--------|-------|-----------|-----------------------|
|         | Width   | Height  | Depth   | Width    | Height | Depth | Weight    | Volume                |
| English | 6.4 in. | 8.0 in. | 8.2 in. | -        | -      | -     | 2.850 lbs | 0.317 ft <sup>3</sup> |
| Metric  | 16.3 cm | 20.3 cm | 20.8 cm | -        | -      | -     | 1.293 kgs | 0.009 m³              |