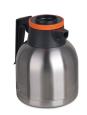

## Thermal Carafe BLK (1pk)

8.0" x 8.2" x 6.4" (20.3cm x 20.8cm x 16.3cm)

- Holds 62oz (1.83L) of coffee or other hot beverages
- Unbreakable stainless steel interior and exterior
- Vacuum insulation keeps beverages hot for hours

## **Specifications**

Product #: 36029.0001 Finish: Stainless/Black Liner: Stainless Steel Lid Color: Black **Additional Features** 

## Related Products & Accessories: Thermal Carafe BLK (1pk)(36029.0001)

THERMAL CARAFE, BLK 1.9L 12PK

Product #: 36029.0000

THERMAL CARAFE,ORN 1.9L 12PK

Product #: 36252.0000

THERMAL CARAFE,ORN 1.9L 1PK

Product #: 36252.0001