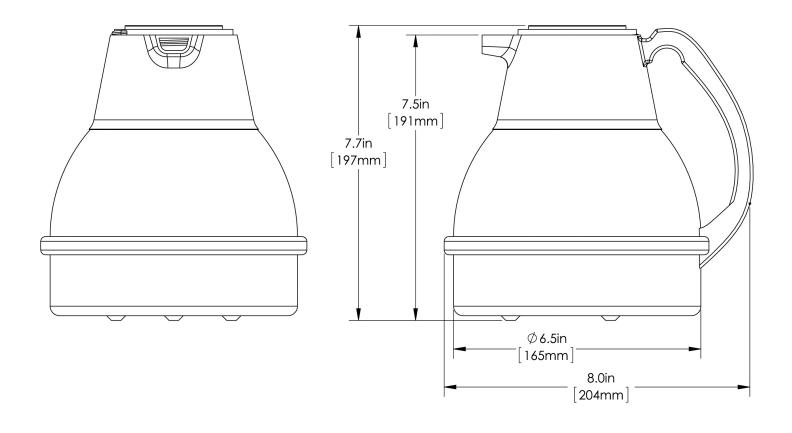

## Thermal Carafe BLK (1pk)

8.0" x 8.2" x 6.4" (20.3cm x 20.8cm x 16.3cm)

- Holds 62oz (1.83L) of coffee or other hot beverages
- Unbreakable stainless steel interior and exterior
- Vacuum insulation keeps beverages hot for hours

## **Holding Capacity**

| English | Metric |  |  |
|---------|--------|--|--|
| 62 oz.  | 1.8 L  |  |  |

| Unit    |         |         |         | Shipping |        |       |           |                       |
|---------|---------|---------|---------|----------|--------|-------|-----------|-----------------------|
|         | Width   | Height  | Depth   | Width    | Height | Depth | Weight    | Volume                |
| English | 6.4 in. | 8.0 in. | 8.2 in. | -        | -      | -     | 2.850 lbs | 0.317 ft <sup>3</sup> |
| Metric  | 16.3 cm | 20.3 cm | 20.8 cm | -        | -      | -     | 1.293 kgs | 0.009 m³              |