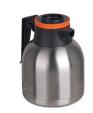

## Thermal Carafe BLK (1pk)

8.0" x 8.2" x 6.4" (20.3cm x 20.8cm x 16.3cm)

- Holds 62oz (1.83L) of coffee or other hot beverages
- Unbreakable stainless steel interior and exterior
- Vacuum insulation keeps beverages hot for hours

## **Specifications**

Product #: 36029.0001 Finish: Stainless/Black Liner: Stainless Steel Lid Color: Black **Additional Features** 

## Related Products & Accessories: Thermal Carafe BLK (1pk)(36029.0001)

THERMAL CARAFE, BLK 1.9L 12PK

Product #: 36029.0000

THERMAL CARAFE,ORN 1.9L 12PK

Product #: 36252.0000

THERMAL CARAFE,ORN 1.9L 1PK

Product #: 36252.0001