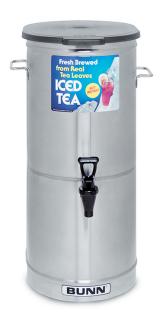

# TDO-5 Dispenser w/ Solid Lid

22.0" x 13.7" x 10.7" (55.9cm x 34.8cm x 27.2cm)

- Faucet handles are labeled sweetened and unsweetened. Side handles are mounted offset for closer side-by-side positioning\* (\* Some TDS-3 and TDS-5 models in stock may not have these features.)
- Sump dispense valve assures complete dispensing

### **Specifications**

Product #: 34100.0001

Finish: Stainless

Handle: Side Carry Handles Lid Color: Solid Smoke Lid