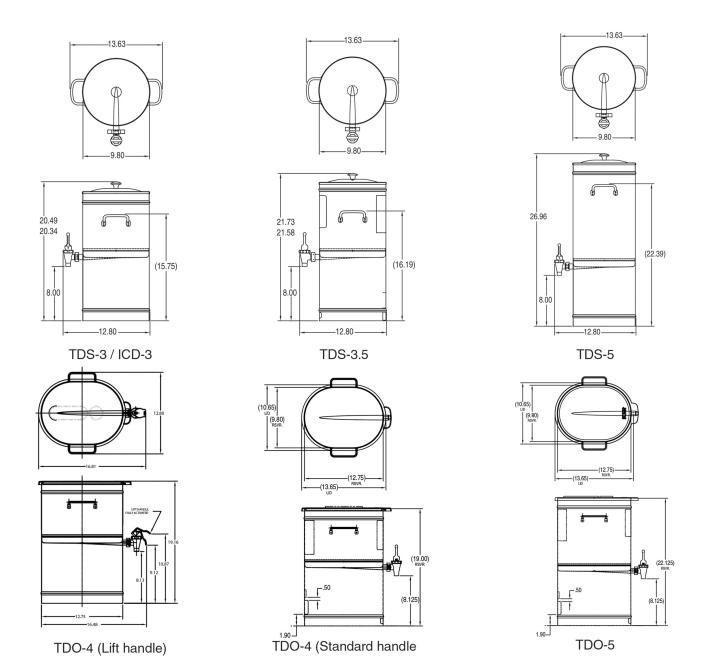

# TDO-5 Dispenser w/ Solid Lid

22.0" x 13.7" x 10.7" (55.9cm x 34.8cm x 27.2cm)

- Faucet handles are labeled sweetened and unsweetened. Side handles are mounted offset for closer side-by-side positioning\* (\* Some TDS-3 and TDS-5 models in stock may not have these features.)
- Sump dispense valve assures complete dispensing

#### **Holding Capacity**

| English | Metric |  |  |
|---------|--------|--|--|
| -       | -      |  |  |

|         | Unit     |          |          |       | Shipping |       |            |                       |  |
|---------|----------|----------|----------|-------|----------|-------|------------|-----------------------|--|
|         | Width    | Height   | Depth    | Width | Height   | Depth | Weight     | Volume                |  |
| English | 10.7 in. | 22.0 in. | 13.7 in. | -     | -        | -     | 11.500 lbs | 2.167 ft <sup>3</sup> |  |
| Metric  | 27.2 cm  | 55.9 cm  | 34.8 cm  | -     | -        | -     | 5.216 kgs  | 0.061 m³              |  |