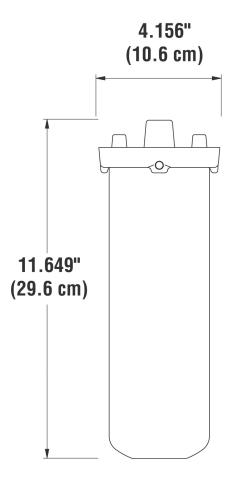

# EDSS-11-T200F System

11.7" x 4.2" x 4.2" (29.7cm x 10.7cm x 10.7cm)

- 5 micron graded density filtration for long life
- Designed for BUNN liquid coffee machines supplied with hot water
- Stainless steel housings assure reliable performance in high temperature or pressure applications
- Perfectly sized to ensure quality coffee and long-term performance
- Provides 2,000 gallons of superior sediment, taste/odor and chlorine reduction @ 2 gpm
- Hot and cold water applications up to 200F (93°C)
- Rigid construction of the stainless steel housing provides durability and withstands extreme water hammer
- In-line units have 316 stainless steel heads with 304 stainless steel housings, rated to 300 psi (2,069 kPa) for durability

EDSS-11-T200F

| Unit    |         |          | Shipping |       |        |       |           |        |
|---------|---------|----------|----------|-------|--------|-------|-----------|--------|
|         | Width   | Height   | Depth    | Width | Height | Depth | Weight    | Volume |
| English | 4.2 in. | 11.7 in. | 4.2 in.  | -     | -      | -     | 4.000 lbs | -      |
| Metric  | 10.7 cm | 29.7 cm  | 10.7 cm  | -     | -      | -     | 1.814 kgs | -      |