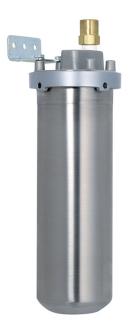

# EDSS-11-T200F System

11.7" x 4.2" x 4.2" (29.7cm x 10.7cm x 10.7cm)

- 5 micron graded density filtration for long life
- Designed for BUNN liquid coffee machines supplied with hot water
- Stainless steel housings assure reliable performance in high temperature or pressure applications
- Perfectly sized to ensure quality coffee and long-term performance
- Provides 2,000 gallons of superior sediment, taste/odor and chlorine reduction @ 2 gpm
- Hot and cold water applications up to 200F (93°C)
- Rigid construction of the stainless steel housing provides durability and withstands extreme water hammer
- In-line units have 316 stainless steel heads with 304 stainless steel housings, rated to 300 psi (2,069 kPa) for durability

EDSS-11-T200F

| Unit    |         |          | Shipping |       |        |       |           |        |
|---------|---------|----------|----------|-------|--------|-------|-----------|--------|
|         | Width   | Height   | Depth    | Width | Height | Depth | Weight    | Volume |
| English | 4.2 in. | 11.7 in. | 4.2 in.  | -     | -      | -     | 4.000 lbs | -      |
| Metric  | 10.7 cm | 29.7 cm  | 10.7 cm  | -     | -      | -     | 1.814 kgs | -      |