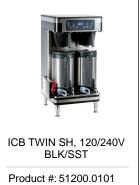

# Related Products & Accessories: 2SH Soft Heat Stand, INF SERIES (27875.0200)

SH SERVER, 1.5/5.7L INF SERIES

Product #: 27850.0200

CONTENEDOR

Product #: 27850.0200

ICB TWIN SH, 120/240V SST

Product #: 51200.0100

Product #: 51200.0100

KIT, DRIP TRAY TWIN SH

Product #: 53452.0000

Product #: 53452.0001