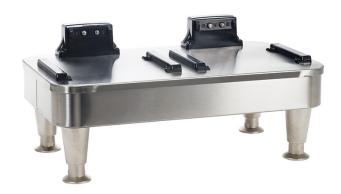

# 2SH Soft Heat Stand, INF SERIES

9.3" x 11.8" x 20.2" (23.6cm x 30.0cm x 51.3cm)

- Remote two server docking station for additional satellite coffee serving
- Docking station provides instant power contact to servers
- Soft Heat® stand supplies power to servers, to provide controlled heat for ideal maintenance of flavor and temperature
- Compatible with round BUNN Soft Heat servers
- Durable all stainless steel construction
- Contemporary styling