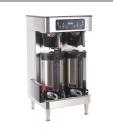

# Related Products & Accessories: 2SH Soft Heat Stand, INF SERIES (27875.0200)

SH SERVER, 1.5/5.7L INF SERIES

Product #: 27850.0200

CONTENEDOR

Product #: 27850.0200

ICB TWIN SH, 120/240V SST

Product #: 51200.0100

Product #: 51200.0100

KIT, DRIP TRAY TWIN SH

Product #: 53452.0000

Product #: 53452.0001