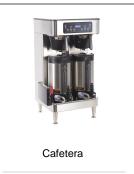

# Related Products & Accessories: 2SH Soft Heat Stand, INF SERIES (27875.0200)

SH SERVER, 1.5/5.7L INF SERIES

Product #: 27850.0200

CONTENEDOR

Product #: 27850.0200

ICB TWIN SH, 120/240V SST

Product #: 51200.0100

Product #: 51200.0100

KIT, DRIP TRAY TWIN SH

Product #: 53452.0000

Product #: 53452.0001