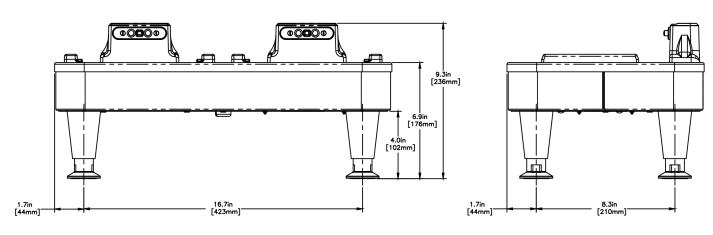

# 2SH Soft Heat Stand, INF SERIES

9.3" x 11.8" x 20.2" (23.6cm x 30.0cm x 51.3cm)

- Remote two server docking station for additional satellite coffee serving
- Docking station provides instant power contact to servers
- Soft Heat® stand supplies power to servers, to provide controlled heat for ideal maintenance of flavor and temperature
- Compatible with round BUNN Soft Heat servers
- Durable all stainless steel construction
- Contemporary styling

## **Holding Capacity**

| English | Metric |
|---------|--------|
| -       | -      |

| Unit    |          |         |          | Shipping |        |       |            |           |
|---------|----------|---------|----------|----------|--------|-------|------------|-----------|
|         | Width    | Height  | Depth    | Width    | Height | Depth | Weight     | Volume    |
| English | 20.2 in. | 9.3 in. | 11.8 in. | -        | -      | -     | 22.000 lbs | 1.938 ft³ |
| Metric  | 51.3 cm  | 23.6 cm | 30.0 cm  | -        | -      | -     | 9.979 kgs  | 0.055 m³  |