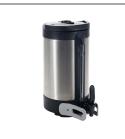

# Related Products & Accessories: 2SH Soft Heat Stand, INF SERIES (27875.0200)

SH SERVER, 1.5/5.7L INF SERIES

Product #: 27850.0200

CONTENEDOR

Product #: 27850.0200

ICB TWIN SH, 120/240V SST

Product #: 51200.0100