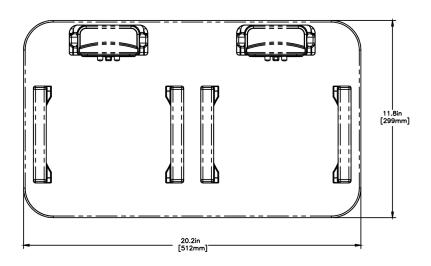

# 2SH Soft Heat Stand, INF SERIES

9.3" x 11.8" x 20.2" (23.6cm x 30.0cm x 51.3cm)

- Remote two server docking station for additional satellite coffee serving
- Docking station provides instant power contact to servers
- Soft Heat® stand supplies power to servers, to provide controlled heat for ideal maintenance of flavor and temperature
- Compatible with round BUNN Soft Heat servers
- Durable all stainless steel construction
- Contemporary styling

## **Holding Capacity**

| English | Metric |
|---------|--------|
| -       | -      |

| Unit    |          |         |          | Shipping |        |       |            |           |
|---------|----------|---------|----------|----------|--------|-------|------------|-----------|
|         | Width    | Height  | Depth    | Width    | Height | Depth | Weight     | Volume    |
| English | 20.2 in. | 9.3 in. | 11.8 in. | -        | -      | -     | 22.000 lbs | 1.938 ft³ |
| Metric  | 51.3 cm  | 23.6 cm | 30.0 cm  | -        | -      | -     | 9.979 kgs  | 0.055 m³  |