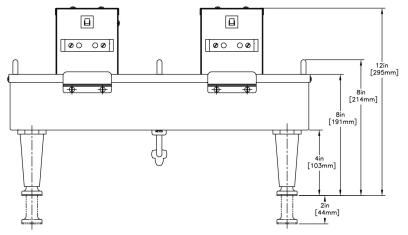

### **Holding Capacity**

| English | Metric |
|---------|--------|
| -       | -      |

| Unit    |          |          |          | Shipping |        |       |            |                       |
|---------|----------|----------|----------|----------|--------|-------|------------|-----------------------|
|         | Width    | Height   | Depth    | Width    | Height | Depth | Weight     | Volume                |
| English | 18.7 in. | 13.4 in. | 13.2 in. | -        | -      | -     | 20.950 lbs | 1.866 ft <sup>3</sup> |
| Metric  | 47.5 cm  | 34.0 cm  | 33.5 cm  | -        | -      | -     | 9.503 kgs  | 0.053 m³              |