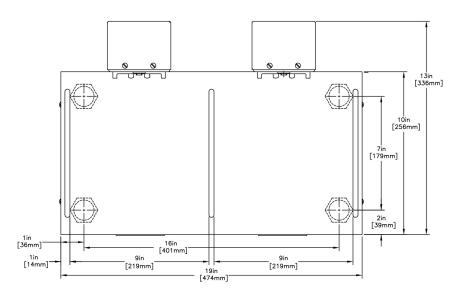

### **Holding Capacity**

| English | Metric |
|---------|--------|
| -       | -      |

| Unit    |          |          |          | Shipping |        |       |            |                       |
|---------|----------|----------|----------|----------|--------|-------|------------|-----------------------|
|         | Width    | Height   | Depth    | Width    | Height | Depth | Weight     | Volume                |
| English | 18.7 in. | 13.4 in. | 13.2 in. | -        | -      | -     | 20.950 lbs | 1.866 ft <sup>3</sup> |
| Metric  | 47.5 cm  | 34.0 cm  | 33.5 cm  | -        | -      | -     | 9.503 kgs  | 0.053 m³              |