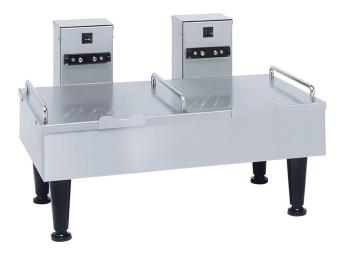

# 2SH Soft Heat Stand SST

13.4" x 13.2" x 18.7" (34.0cm x 33.5cm x 47.5cm)

- Remote two server docking station for additional satellite coffee
- Docking stations have instant power contact with servers