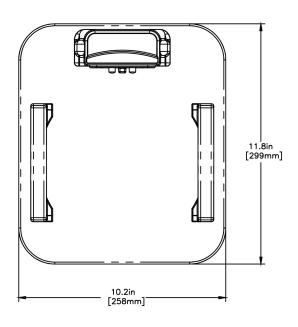

## **Holding Capacity**

| English | Metric |
|---------|--------|
| -       | -      |

| Unit    |          |         |          | Shipping |        |       |            |           |
|---------|----------|---------|----------|----------|--------|-------|------------|-----------|
|         | Width    | Height  | Depth    | Width    | Height | Depth | Weight     | Volume    |
| English | 10.2 in. | 9.3 in. | 11.8 in. | -        | -      | -     | 17.000 lbs | 1.071 ft³ |
| Metric  | 25.9 cm  | 23.6 cm | 30.0 cm  | -        | -      | -     | 7.711 kgs  | 0.030 m³  |