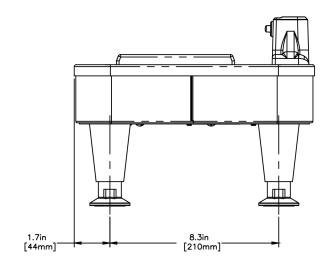

## **Holding Capacity**

| English | Metric |
|---------|--------|
| -       | -      |

| Unit    |          |         |          | Shipping |        |       |            |           |
|---------|----------|---------|----------|----------|--------|-------|------------|-----------|
|         | Width    | Height  | Depth    | Width    | Height | Depth | Weight     | Volume    |
| English | 10.2 in. | 9.3 in. | 11.8 in. | -        | -      | -     | 17.000 lbs | 1.071 ft³ |
| Metric  | 25.9 cm  | 23.6 cm | 30.0 cm  | -        | -      | -     | 7.711 kgs  | 0.030 m³  |