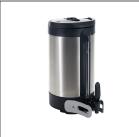

# Related Products & Accessories: 1SH Stand, 120V INF SERIES (27825.0200)

SH SERVER, 1.5/5.7L INF SERIES

Product #: 27850.0200

CONTENEDOR

Product #: 27850.0200

ICB TWIN SH, 120/240V SST

Product #: 51200.0100