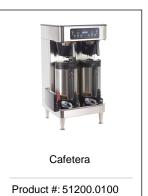

# Related Products & Accessories: 1SH Stand, 120V INF SERIES (27825.0200)

SH SERVER, 1.5/5.7L INF SERIES

Product #: 27850.0200

CONTENEDOR

Product #: 27850.0200

ICB TWIN SH, 120/240V SST

Product #: 51200.0100