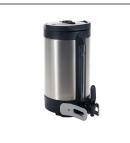

ns**

**Product #:** 27825.0200

Finish: Stainless

Legs: 4" Stainless Steel Legs

## **Holding Capacity**

| English | Metric |
|---------|--------|
| -       | -      |









| Unit    |          |         |          | Shipping |        |       |            |           |
|---------|----------|---------|----------|----------|--------|-------|------------|-----------|
|         | Width    | Height  | Depth    | Width    | Height | Depth | Weight     | Volume    |
| English | 10.2 in. | 9.3 in. | 11.8 in. | -        | -      | -     | 17.000 lbs | 1.071 ft³ |
| Metric  | 25.9 cm  | 23.6 cm | 30.0 cm  | -        | -      | -     | 7.711 kgs  | 0.030 m³  |



# Related Products & Accessories: 1SH Stand, 120V INF SERIES (27825.0200)



SH SERVER, 1.5/5.7L INF SERIES

Product #: 27850.0200



CONTENEDOR

Product #: 27850.0200



ICB TWIN SH, 120/240V SST

Product #: 51200.0100





ICB TWIN SH, 120/240V BLK/SST

Product #: 51200.0101



Product #: 53452.0000