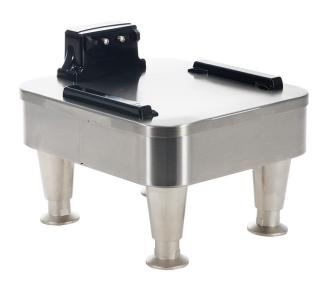

# 1SH Stand, 120V INF SERIES

9.3" x 11.8" x 10.2" (23.6cm x 30.0cm x 25.9cm)

- Remote one server docking station for additional satellite coffee serving
- Docking station provides instant power contact to servers
- Soft Heat® stand supplies power to servers, to provide controlled heat for ideal maintenance of flavor and temperature
- Compatible with round BUNN Soft Heat servers
- Durable all stainless steel construction
- Contemporary styling

### **Specifications**

**Product #:** 27825.0200

Finish: Stainless

Legs: 4" Stainless Steel Legs