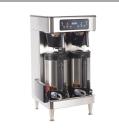

# Related Products & Accessories: 1SH Stand, 120V INF SERIES (27825.0200)

SH SERVER, 1.5/5.7L INF SERIES

Product #: 27850.0200

CONTENEDOR

Product #: 27850.0200

ICB TWIN SH, 120/240V SST

Product #: 51200.0100