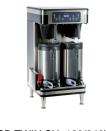

# Related Products & Accessories: 1SH Stand, 120V INF SERIES (27825.0200)

SH SERVER, 1.5/5.7L INF SERIES

Product #: 27850.0200

CONTENEDOR

Product #: 27850.0200

ICB TWIN SH, 120/240V SST

Product #: 51200.0100

ICB TWIN SH, 120/240V BLK/SST

Product #: 51200.0101

Product #: 53452.0000