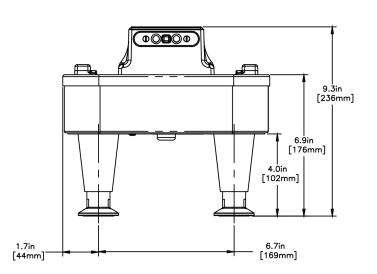

## **Holding Capacity**

| English | Metric |
|---------|--------|
| -       | -      |

| Unit    |          |         |          | Shipping |        |       |            |           |
|---------|----------|---------|----------|----------|--------|-------|------------|-----------|
|         | Width    | Height  | Depth    | Width    | Height | Depth | Weight     | Volume    |
| English | 10.2 in. | 9.3 in. | 11.8 in. | -        | -      | -     | 17.000 lbs | 1.071 ft³ |
| Metric  | 25.9 cm  | 23.6 cm | 30.0 cm  | -        | -      | -     | 7.711 kgs  | 0.030 m³  |