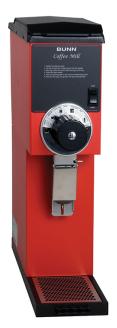

## G3 HD Red

27.2" x 16.0" x 7.4" (69.1cm x 40.6cm x 18.8cm)

- Bag switch stops motor when bag is removed and prevents grinding before bag is in place
- Fast grinding—one pound in under 30 seconds
- Turbo action draws coffee through grind chamber for greater grinding efficiency
- Wide range of grinds can be selected
- Convenient cleaning lever ensures complete clean out of coffee from grind chamber
- · Four year warranty on grinding burrs
- Heavy-duty precision burrs for quality, finer grinds
- Single hopper holds 3lb (1.36kg) of regular, decaf or specialty coffee beans

### **Specifications**

Product #: 22100.0001

Finish: Red Hoppers: One

Hopper Capacity: 3.00 lbs (1.361 kgs)