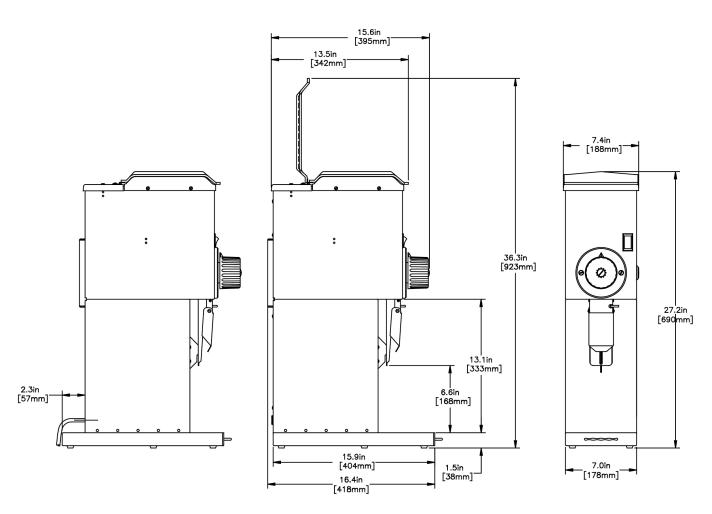

|         | ı       | Unit     |          | Shipping |        |       |            |                       |  |
|---------|---------|----------|----------|----------|--------|-------|------------|-----------------------|--|
|         | Width   | Height   | Depth    | Width    | Height | Depth | Weight     | Volume                |  |
| English | 7.4 in. | 27.2 in. | 16.0 in. | -        | -      | -     | 55.950 lbs | 4.472 ft <sup>3</sup> |  |
| Metric  | 18.8 cm | 69.1 cm  | 40.6 cm  | -        | -      | -     | 25.379 kgs | 0.127 m³              |  |