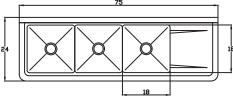

### PRODUCT PLAN VIEW

- Top View -

- Front View -

BS3-18-12/N

BS3-18-12/L

- Top View -

- Front View -

BS3-18-12/R

#### Three Compartment Sinks

| Three comparament only |              |                                   |                            |            |                 |                         |            |            |            |             |  |
|------------------------|--------------|-----------------------------------|----------------------------|------------|-----------------|-------------------------|------------|------------|------------|-------------|--|
|                        | Model        | Description                       | Overall Size (inches / mm) |            |                 | Bowl Size (inches / mm) |            |            | Net Weight | Ship Weight |  |
|                        |              |                                   | L                          | D          | Н               | L                       | D          | H          | (lbs/kg)   | (lbs/kg)    |  |
|                        | BS3-18-12/N  | 3 Compartment No Drain Board      | 60"(1524mm)                | 24"(610mm) | 44 1/2"(1130mm) | 18"(458mm)              | 18"(458mm) | 12"(305mm) | 72(33)     | 79(36)      |  |
|                        | BS3-18-12/L  | 3 Compartment 1 Left Drain Board  | 75"(1905mm)                | 24"(610mm) | 44 1/2"(1130mm) | 18"(458mm)              | 18"(458mm) | 12"(305mm) | 81(37)     | 89(40)      |  |
|                        | BS3-18-12/R  | 3 Compartment 1 Right Drain Board | 75"(1905mm)                | 24"(610mm) | 44 1/2"(1130mm) | 18"(458mm)              | 18"(458mm) | 12"(305mm) | 81(37)     | 89(40)      |  |
|                        | BS3-18-12/2D | 3 Compartment 2 Drain Boards      | 90"(2286mm)                | 24"(610mm) | 44 1/2"(1130mm) | 18"(458mm)              | 18"(458mm) | 12"(305mm) | 85(39)     | 93(42)      |  |