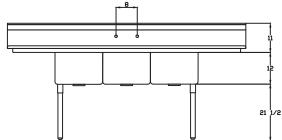

### PRODUCT PLAN VIEW

- Top View -

- Front View -

BS3-18-12/N

BS3-18-12/L

- Top View -

- Front View -

BS3-18-12/R

#### Three Compartment Sinks

| Three comparament only |              |                                   |                            |            |                 |                         |            |            |            |             |  |
|------------------------|--------------|-----------------------------------|----------------------------|------------|-----------------|-------------------------|------------|------------|------------|-------------|--|
|                        | Model        | Description                       | Overall Size (inches / mm) |            |                 | Bowl Size (inches / mm) |            |            | Net Weight | Ship Weight |  |
|                        |              |                                   | L                          | D          | Н               | L                       | D          | H          | (lbs/kg)   | (lbs/kg)    |  |
|                        | BS3-18-12/N  | 3 Compartment No Drain Board      | 60"(1524mm)                | 24"(610mm) | 44 1/2"(1130mm) | 18"(458mm)              | 18"(458mm) | 12"(305mm) | 72(33)     | 79(36)      |  |
|                        | BS3-18-12/L  | 3 Compartment 1 Left Drain Board  | 75"(1905mm)                | 24"(610mm) | 44 1/2"(1130mm) | 18"(458mm)              | 18"(458mm) | 12"(305mm) | 81(37)     | 89(40)      |  |
|                        | BS3-18-12/R  | 3 Compartment 1 Right Drain Board | 75"(1905mm)                | 24"(610mm) | 44 1/2"(1130mm) | 18"(458mm)              | 18"(458mm) | 12"(305mm) | 81(37)     | 89(40)      |  |
|                        | BS3-18-12/2D | 3 Compartment 2 Drain Boards      | 90"(2286mm)                | 24"(610mm) | 44 1/2"(1130mm) | 18"(458mm)              | 18"(458mm) | 12"(305mm) | 85(39)     | 93(42)      |  |