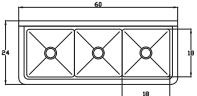

### PRODUCT PLAN VIEW

- Top View -

- Front View -

BS3-18-12/N

BS3-18-12/L

- Top View -

- Front View -

BS3-18-12/R

#### Three Compartment Sinks

| Three comparament only |              |                                   |                            |            |                 |                         |            |            |            |             |  |
|------------------------|--------------|-----------------------------------|----------------------------|------------|-----------------|-------------------------|------------|------------|------------|-------------|--|
|                        | Model        | Description                       | Overall Size (inches / mm) |            |                 | Bowl Size (inches / mm) |            |            | Net Weight | Ship Weight |  |
|                        |              |                                   | L                          | D          | Н               | L                       | D          | H          | (lbs/kg)   | (lbs/kg)    |  |
|                        | BS3-18-12/N  | 3 Compartment No Drain Board      | 60"(1524mm)                | 24"(610mm) | 44 1/2"(1130mm) | 18"(458mm)              | 18"(458mm) | 12"(305mm) | 72(33)     | 79(36)      |  |
|                        | BS3-18-12/L  | 3 Compartment 1 Left Drain Board  | 75"(1905mm)                | 24"(610mm) | 44 1/2"(1130mm) | 18"(458mm)              | 18"(458mm) | 12"(305mm) | 81(37)     | 89(40)      |  |
|                        | BS3-18-12/R  | 3 Compartment 1 Right Drain Board | 75"(1905mm)                | 24"(610mm) | 44 1/2"(1130mm) | 18"(458mm)              | 18"(458mm) | 12"(305mm) | 81(37)     | 89(40)      |  |
|                        | BS3-18-12/2D | 3 Compartment 2 Drain Boards      | 90"(2286mm)                | 24"(610mm) | 44 1/2"(1130mm) | 18"(458mm)              | 18"(458mm) | 12"(305mm) | 85(39)     | 93(42)      |  |