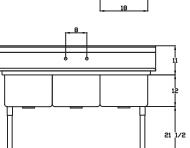

### PRODUCT PLAN VIEW

- Top View -

- Front View -

BS3-18-12/N

BS3-18-12/L

- Top View -

- Front View -

BS3-18-12/R

#### Three Compartment Sinks

| Three comparament only |              |                                   |                            |            |                 |                         |            |            |            |             |  |
|------------------------|--------------|-----------------------------------|----------------------------|------------|-----------------|-------------------------|------------|------------|------------|-------------|--|
|                        | Model        | Description                       | Overall Size (inches / mm) |            |                 | Bowl Size (inches / mm) |            |            | Net Weight | Ship Weight |  |
|                        |              |                                   | L                          | D          | Н               | L                       | D          | H          | (lbs/kg)   | (lbs/kg)    |  |
|                        | BS3-18-12/N  | 3 Compartment No Drain Board      | 60"(1524mm)                | 24"(610mm) | 44 1/2"(1130mm) | 18"(458mm)              | 18"(458mm) | 12"(305mm) | 72(33)     | 79(36)      |  |
|                        | BS3-18-12/L  | 3 Compartment 1 Left Drain Board  | 75"(1905mm)                | 24"(610mm) | 44 1/2"(1130mm) | 18"(458mm)              | 18"(458mm) | 12"(305mm) | 81(37)     | 89(40)      |  |
|                        | BS3-18-12/R  | 3 Compartment 1 Right Drain Board | 75"(1905mm)                | 24"(610mm) | 44 1/2"(1130mm) | 18"(458mm)              | 18"(458mm) | 12"(305mm) | 81(37)     | 89(40)      |  |
|                        | BS3-18-12/2D | 3 Compartment 2 Drain Boards      | 90"(2286mm)                | 24"(610mm) | 44 1/2"(1130mm) | 18"(458mm)              | 18"(458mm) | 12"(305mm) | 85(39)     | 93(42)      |  |