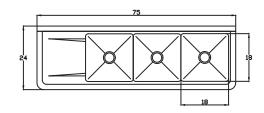

### PRODUCT PLAN VIEW

- Top View -

- Front View -

BS3-18-12/N

BS3-18-12/L

- Top View -

- Front View -

BS3-18-12/R

#### Three Compartment Sinks

| Three comparament only |              |                                   |                            |            |                 |                         |            |            |            |             |  |
|------------------------|--------------|-----------------------------------|----------------------------|------------|-----------------|-------------------------|------------|------------|------------|-------------|--|
|                        | Model        | Description                       | Overall Size (inches / mm) |            |                 | Bowl Size (inches / mm) |            |            | Net Weight | Ship Weight |  |
|                        |              |                                   | L                          | D          | Н               | L                       | D          | H          | (lbs/kg)   | (lbs/kg)    |  |
|                        | BS3-18-12/N  | 3 Compartment No Drain Board      | 60"(1524mm)                | 24"(610mm) | 44 1/2"(1130mm) | 18"(458mm)              | 18"(458mm) | 12"(305mm) | 72(33)     | 79(36)      |  |
|                        | BS3-18-12/L  | 3 Compartment 1 Left Drain Board  | 75"(1905mm)                | 24"(610mm) | 44 1/2"(1130mm) | 18"(458mm)              | 18"(458mm) | 12"(305mm) | 81(37)     | 89(40)      |  |
|                        | BS3-18-12/R  | 3 Compartment 1 Right Drain Board | 75"(1905mm)                | 24"(610mm) | 44 1/2"(1130mm) | 18"(458mm)              | 18"(458mm) | 12"(305mm) | 81(37)     | 89(40)      |  |
|                        | BS3-18-12/2D | 3 Compartment 2 Drain Boards      | 90"(2286mm)                | 24"(610mm) | 44 1/2"(1130mm) | 18"(458mm)              | 18"(458mm) | 12"(305mm) | 85(39)     | 93(42)      |  |