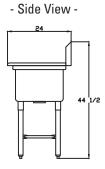

### PRODUCT PLAN VIEW

- Top View -

- Front View -

BS3-18-12/N

BS3-18-12/L

- Top View -

- Front View -

BS3-18-12/R

#### Three Compartment Sinks

| Three comparament only |              |                                   |                            |            |                 |                         |            |            |            |             |  |
|------------------------|--------------|-----------------------------------|----------------------------|------------|-----------------|-------------------------|------------|------------|------------|-------------|--|
|                        | Model        | Description                       | Overall Size (inches / mm) |            |                 | Bowl Size (inches / mm) |            |            | Net Weight | Ship Weight |  |
|                        |              |                                   | L                          | D          | Н               | L                       | D          | H          | (lbs/kg)   | (lbs/kg)    |  |
|                        | BS3-18-12/N  | 3 Compartment No Drain Board      | 60"(1524mm)                | 24"(610mm) | 44 1/2"(1130mm) | 18"(458mm)              | 18"(458mm) | 12"(305mm) | 72(33)     | 79(36)      |  |
|                        | BS3-18-12/L  | 3 Compartment 1 Left Drain Board  | 75"(1905mm)                | 24"(610mm) | 44 1/2"(1130mm) | 18"(458mm)              | 18"(458mm) | 12"(305mm) | 81(37)     | 89(40)      |  |
|                        | BS3-18-12/R  | 3 Compartment 1 Right Drain Board | 75"(1905mm)                | 24"(610mm) | 44 1/2"(1130mm) | 18"(458mm)              | 18"(458mm) | 12"(305mm) | 81(37)     | 89(40)      |  |
|                        | BS3-18-12/2D | 3 Compartment 2 Drain Boards      | 90"(2286mm)                | 24"(610mm) | 44 1/2"(1130mm) | 18"(458mm)              | 18"(458mm) | 12"(305mm) | 85(39)     | 93(42)      |  |