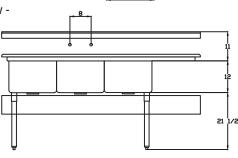

### PRODUCT PLAN VIEW

- Top View -

- Front View -

BS3-18-12/N

BS3-18-12/L

- Top View -

- Front View -

BS3-18-12/R

#### Three Compartment Sinks

| Three comparament only |              |                                   |                            |            |                 |                         |            |            |            |             |  |
|------------------------|--------------|-----------------------------------|----------------------------|------------|-----------------|-------------------------|------------|------------|------------|-------------|--|
|                        | Model        | Description                       | Overall Size (inches / mm) |            |                 | Bowl Size (inches / mm) |            |            | Net Weight | Ship Weight |  |
|                        |              |                                   | L                          | D          | Н               | L                       | D          | H          | (lbs/kg)   | (lbs/kg)    |  |
|                        | BS3-18-12/N  | 3 Compartment No Drain Board      | 60"(1524mm)                | 24"(610mm) | 44 1/2"(1130mm) | 18"(458mm)              | 18"(458mm) | 12"(305mm) | 72(33)     | 79(36)      |  |
|                        | BS3-18-12/L  | 3 Compartment 1 Left Drain Board  | 75"(1905mm)                | 24"(610mm) | 44 1/2"(1130mm) | 18"(458mm)              | 18"(458mm) | 12"(305mm) | 81(37)     | 89(40)      |  |
|                        | BS3-18-12/R  | 3 Compartment 1 Right Drain Board | 75"(1905mm)                | 24"(610mm) | 44 1/2"(1130mm) | 18"(458mm)              | 18"(458mm) | 12"(305mm) | 81(37)     | 89(40)      |  |
|                        | BS3-18-12/2D | 3 Compartment 2 Drain Boards      | 90"(2286mm)                | 24"(610mm) | 44 1/2"(1130mm) | 18"(458mm)              | 18"(458mm) | 12"(305mm) | 85(39)     | 93(42)      |  |