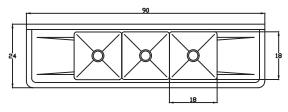

### PRODUCT PLAN VIEW

- Top View -

- Front View -

BS3-18-12/N

BS3-18-12/L

- Top View -

- Front View -

BS3-18-12/R

BS3-18-12/2D

#### Three Compartment Sinks

| Three comparament only |              |                                   |                            |            |                 |                         |            |            |            |             |  |
|------------------------|--------------|-----------------------------------|----------------------------|------------|-----------------|-------------------------|------------|------------|------------|-------------|--|
|                        | Model        | Description                       | Overall Size (inches / mm) |            |                 | Bowl Size (inches / mm) |            |            | Net Weight | Ship Weight |  |
|                        |              |                                   | L                          | D          | Н               | L                       | D          | H          | (lbs/kg)   | (lbs/kg)    |  |
|                        | BS3-18-12/N  | 3 Compartment No Drain Board      | 60"(1524mm)                | 24"(610mm) | 44 1/2"(1130mm) | 18"(458mm)              | 18"(458mm) | 12"(305mm) | 72(33)     | 79(36)      |  |
|                        | BS3-18-12/L  | 3 Compartment 1 Left Drain Board  | 75"(1905mm)                | 24"(610mm) | 44 1/2"(1130mm) | 18"(458mm)              | 18"(458mm) | 12"(305mm) | 81(37)     | 89(40)      |  |
|                        | BS3-18-12/R  | 3 Compartment 1 Right Drain Board | 75"(1905mm)                | 24"(610mm) | 44 1/2"(1130mm) | 18"(458mm)              | 18"(458mm) | 12"(305mm) | 81(37)     | 89(40)      |  |
|                        | BS3-18-12/2D | 3 Compartment 2 Drain Boards      | 90"(2286mm)                | 24"(610mm) | 44 1/2"(1130mm) | 18"(458mm)              | 18"(458mm) | 12"(305mm) | 85(39)     | 93(42)      |  |