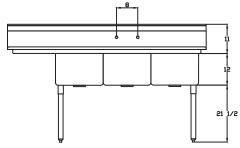

### PRODUCT PLAN VIEW

- Top View -

- Front View -

BS3-18-12/N

BS3-18-12/L

- Top View -

- Front View -

BS3-18-12/R

#### Three Compartment Sinks

| Three comparament only |              |                                   |                            |            |                 |                         |            |            |            |             |  |
|------------------------|--------------|-----------------------------------|----------------------------|------------|-----------------|-------------------------|------------|------------|------------|-------------|--|
|                        | Model        | Description                       | Overall Size (inches / mm) |            |                 | Bowl Size (inches / mm) |            |            | Net Weight | Ship Weight |  |
|                        |              |                                   | L                          | D          | Н               | L                       | D          | H          | (lbs/kg)   | (lbs/kg)    |  |
|                        | BS3-18-12/N  | 3 Compartment No Drain Board      | 60"(1524mm)                | 24"(610mm) | 44 1/2"(1130mm) | 18"(458mm)              | 18"(458mm) | 12"(305mm) | 72(33)     | 79(36)      |  |
|                        | BS3-18-12/L  | 3 Compartment 1 Left Drain Board  | 75"(1905mm)                | 24"(610mm) | 44 1/2"(1130mm) | 18"(458mm)              | 18"(458mm) | 12"(305mm) | 81(37)     | 89(40)      |  |
|                        | BS3-18-12/R  | 3 Compartment 1 Right Drain Board | 75"(1905mm)                | 24"(610mm) | 44 1/2"(1130mm) | 18"(458mm)              | 18"(458mm) | 12"(305mm) | 81(37)     | 89(40)      |  |
|                        | BS3-18-12/2D | 3 Compartment 2 Drain Boards      | 90"(2286mm)                | 24"(610mm) | 44 1/2"(1130mm) | 18"(458mm)              | 18"(458mm) | 12"(305mm) | 85(39)     | 93(42)      |  |