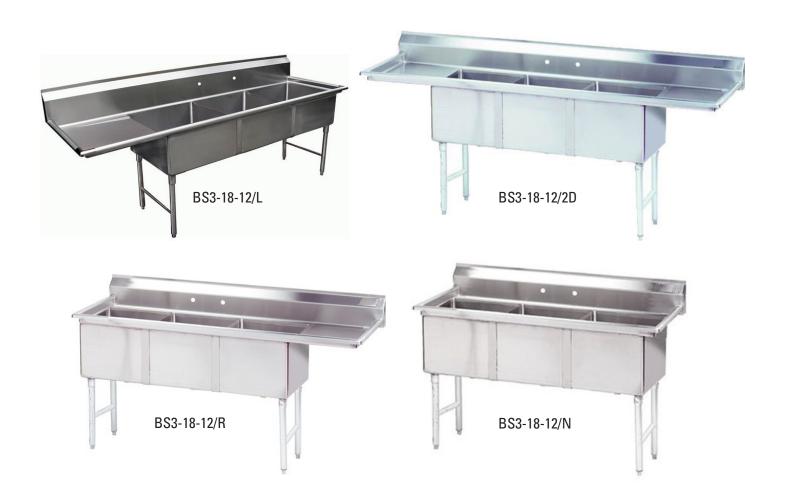

### PRODUCT PLAN VIEW

- Top View -

- Front View -

BS3-18-12/N

BS3-18-12/L

- Top View -

- Front View -

BS3-18-12/R

#### Three Compartment Sinks

| Three comparament only |              |                                   |                            |            |                 |                         |            |            |            |             |  |
|------------------------|--------------|-----------------------------------|----------------------------|------------|-----------------|-------------------------|------------|------------|------------|-------------|--|
|                        | Model        | Description                       | Overall Size (inches / mm) |            |                 | Bowl Size (inches / mm) |            |            | Net Weight | Ship Weight |  |
|                        |              |                                   | L                          | D          | Н               | L                       | D          | H          | (lbs/kg)   | (lbs/kg)    |  |
|                        | BS3-18-12/N  | 3 Compartment No Drain Board      | 60"(1524mm)                | 24"(610mm) | 44 1/2"(1130mm) | 18"(458mm)              | 18"(458mm) | 12"(305mm) | 72(33)     | 79(36)      |  |
|                        | BS3-18-12/L  | 3 Compartment 1 Left Drain Board  | 75"(1905mm)                | 24"(610mm) | 44 1/2"(1130mm) | 18"(458mm)              | 18"(458mm) | 12"(305mm) | 81(37)     | 89(40)      |  |
|                        | BS3-18-12/R  | 3 Compartment 1 Right Drain Board | 75"(1905mm)                | 24"(610mm) | 44 1/2"(1130mm) | 18"(458mm)              | 18"(458mm) | 12"(305mm) | 81(37)     | 89(40)      |  |
|                        | BS3-18-12/2D | 3 Compartment 2 Drain Boards      | 90"(2286mm)                | 24"(610mm) | 44 1/2"(1130mm) | 18"(458mm)              | 18"(458mm) | 12"(305mm) | 85(39)     | 93(42)      |  |