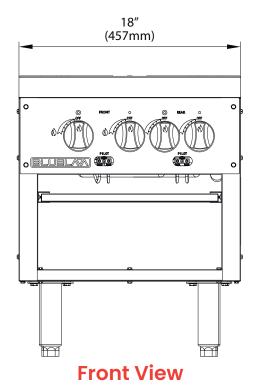

**Side View** 

**Top View** 

9 W. Shelton Terrace #A Hillside, NJ 07025

|  | Model | Packaging Dimensions (inches) |                 |     | Net Weight Ship Weight Container |       |                 |
|--|-------|-------------------------------|-----------------|-----|----------------------------------|-------|-----------------|
|  |       | W                             | D               | Н   | (lbs)                            | (lbs) | Capacity 40' HQ |
|  | BLSP2 | 21 1/8"                       | <i>55 1/2 "</i> | 24" | 224                              | 310   | 132             |