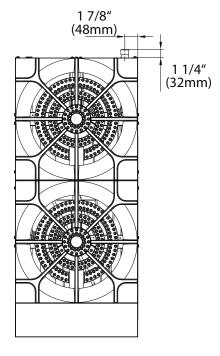

## DETAILS & SPECIFICATIONS

## STOCK POT BLSP2

| BLSP2                        |  |  |  |  |  |  |
|------------------------------|--|--|--|--|--|--|
| NG/Propane                   |  |  |  |  |  |  |
| 4                            |  |  |  |  |  |  |
| 40,000                       |  |  |  |  |  |  |
| 160,000                      |  |  |  |  |  |  |
| NG: 5 "WC<br>Propane: 10 "WC |  |  |  |  |  |  |
| NG: 32#<br>Propane: 48#      |  |  |  |  |  |  |
|                              |  |  |  |  |  |  |