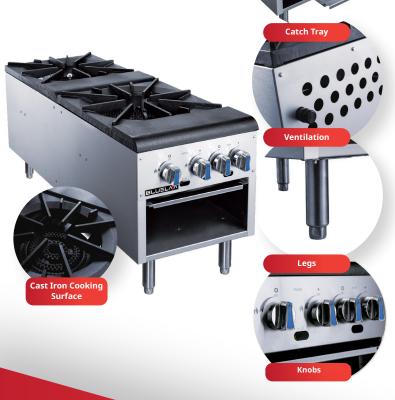

## **PRODUCT DESCRIPTION**

Manual controls operate inner and outer rings independently

3/4" NPT rear gas connection and regulator standard.

Stainless steel legs standard.

Full length seamless drip pan for easy cleanup.

## DETAILS & SPECIFICATIONS