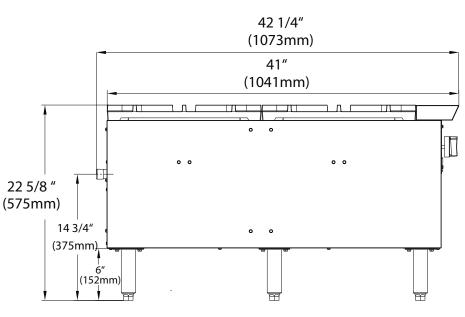

**Side View** 

**Top View** 

9 W. Shelton Terrace #A Hillside, NJ 07025

|  | Model | Packaging Dimensions (inches) |                 |     | Net Weight Ship Weight Container |       |                 |
|--|-------|-------------------------------|-----------------|-----|----------------------------------|-------|-----------------|
|  |       | W                             | D               | Н   | (lbs)                            | (lbs) | Capacity 40' HQ |
|  | BLSP2 | 21 1/8"                       | <i>55 1/2 "</i> | 24" | 224                              | 310   | 132             |