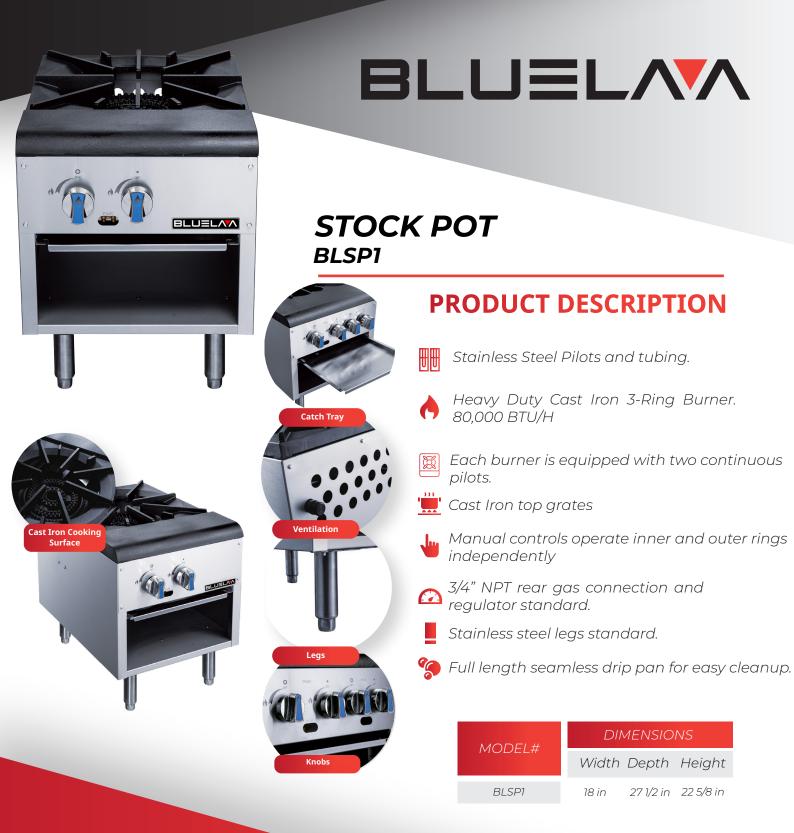

## STOCK POT BLSP1

| Model | Packaging Dimensions (inches) |          |     | Net Weight | Ship Weight Container |                 |
|-------|-------------------------------|----------|-----|------------|-----------------------|-----------------|
|       | W                             | D        | Н   | (Ibs)      | (lbs)                 | Capacity 40' HQ |
| BLSP1 | 21 1/8"                       | 30 7/8 " | 24" | 115        | 157                   | 240             |