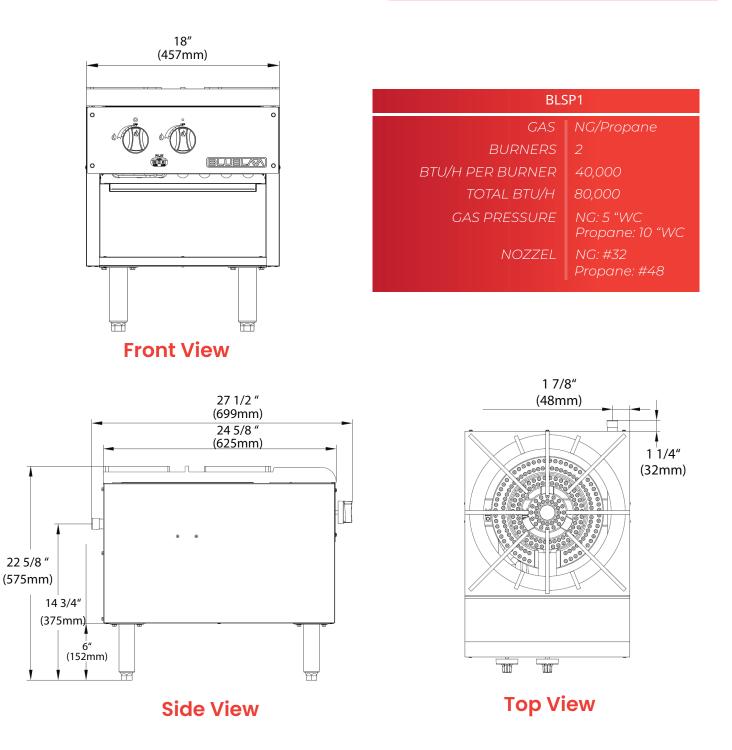

## STOCK POT BLSP1

| Model | Packaging Dimensions (inches) |          |     | Net Weight | Ship Weight Container |                 |
|-------|-------------------------------|----------|-----|------------|-----------------------|-----------------|
|       | W                             | D        | Н   | (Ibs)      | (lbs)                 | Capacity 40' HQ |
| BLSP1 | 21 1/8"                       | 30 7/8 " | 24" | 115        | 157                   | 240             |