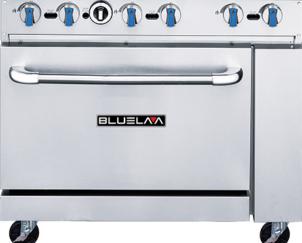

## GAS RANGE BLR36-6B / 6 Burner Gas Range

## **PRODUCT DESCRIPTION**

- 12" x 12" Heavy Duty, removable cast iron Burner Grates
- Oven Temperature Range 175 F to 500 F
- 3/4" NPT rear gas connection and regulator standard.
- Two Chrome racks per oven section standard. Interior offers multiple position rack guides.
- Porcelainized interior for easy cleaning
- $\overline{U}$  6" casters with lock for easy mobility.
  - High quality stainless steel & robust design