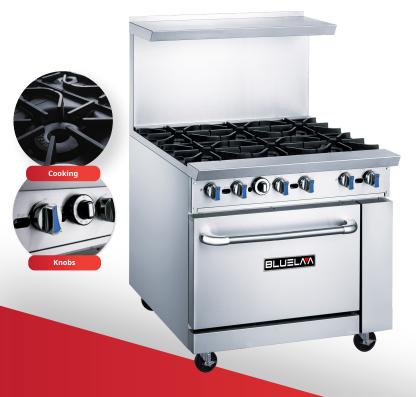

## GAS RANGE BLR36-6B / 6 Burner Gas Range

## **PRODUCT DESCRIPTION**

- 12" x 12" Heavy Duty, removable cast iron Burner Grates
- Oven Temperature Range 175 F to 500 F
- 3/4" NPT rear gas connection and regulator standard.
- Two Chrome racks per oven section standard. Interior offers multiple position rack guides.
- Porcelainized interior for easy cleaning
- $\overline{U}$  6" casters with lock for easy mobility.
  - High quality stainless steel & robust design