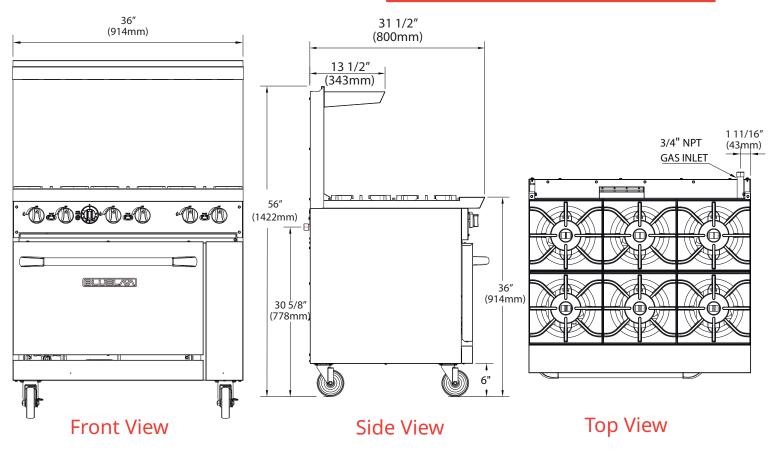

| MODEL#   | DIMENSIONS |           |        |  |
|----------|------------|-----------|--------|--|
|          | Width      | Depth     | Height |  |
| BLR36-6B | 36 in      | 31 1/2 in | 56 in  |  |

\* All measures are presented in Inches