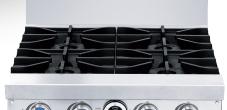

## PRODUCT DESCRIPTION

12" x 12" Heavy Duty, removable cast iron Burner Grates

Oven Temperature Range - 175 F to 500 F

3/4" NPT rear gas connection and

regulator standard.

Two Chrome racks per oven section standard. Interior offers multiple position rack guides.