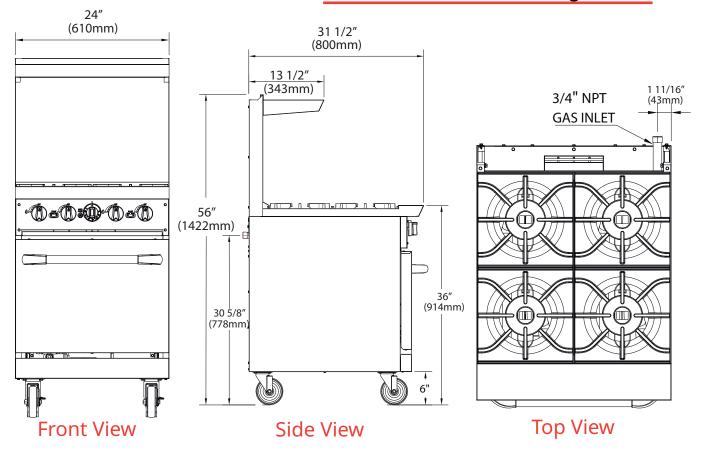

Porcelainized interior for easy cleaning

6" casters with lock for easy mobility.

High quality stainless steel & robust design

| MODEL#   | DIMENSIONS |           |        |  |  |
|----------|------------|-----------|--------|--|--|
|          | Width      | Depth     | Height |  |  |
| BLR24-4B | 24 in      | 31 1/2 in | 56 in  |  |  |

\* All measures are presented in Inches

F:310.808.0242