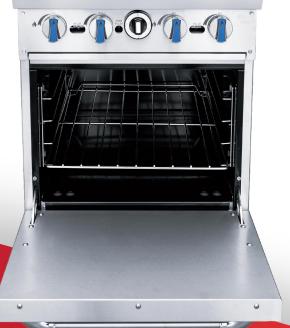

## PRODUCT DESCRIPTION

12" x 12" Heavy Duty, removable cast iron Burner Grates

Oven Temperature Range - 175 F to 500 F

3/4" NPT rear gas connection and

regulator standard.

Two Chrome racks per oven section standard. Interior offers multiple position rack guides.