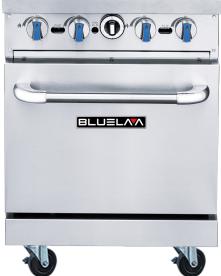

Porcelainized interior for easy cleaning

6" casters with lock for easy mobility.

High quality stainless steel & robust design

| MODEL#   | DIMENSIONS |           |        |  |  |
|----------|------------|-----------|--------|--|--|
|          | Width      | Depth     | Height |  |  |
| BLR24-4B | 24 in      | 31 1/2 in | 56 in  |  |  |