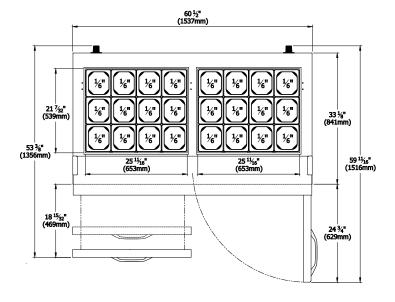

### Cabinet Dimensions (inches/mm)

60 1/2" 37 21/64" 44 11/64" 1537 mm 948 mm 1122 mm

> Weight (lbs/kg)

Net Weight 295 lbs 134 kg

Ship Weight 359 lbs 163 kg

### Top view