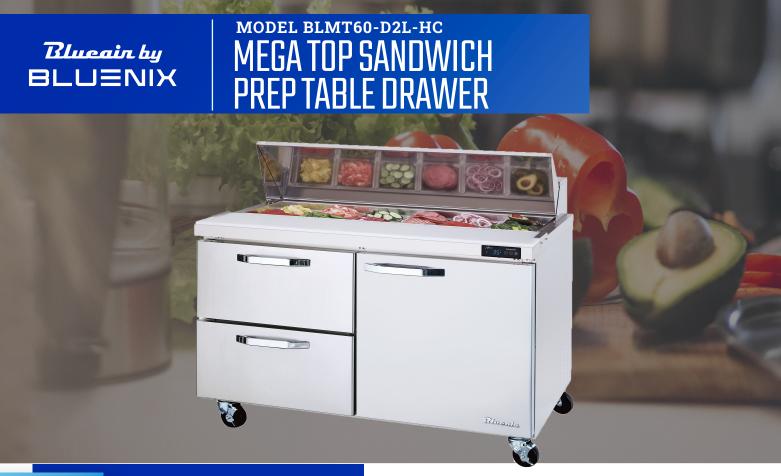

### Stainless steel cabinet construction

Stainless steel interior and exterior (galvanized steel back & bottom).

### Temperature range between 33°F ~ 39°F

Air guard on rear wall ensures proper air circulation and cooling.

### Hydrocarbon refrigerants (R-290)

Increases energy HFC refrigerants. It is safer for the environment and does not cause ozone depletion.

### Visual and audible door open alarm

Alarm sounds when doors are not completely closed to protect against food spoilage

### **Cabinet construction**

- Cyclopentane Insulation Contains no hydro-fluorocarbons (HFCs) and is environmentally friendly.
- Fans force cold air into this enclosed area keeping stored food items consistently cold
- Insulated pan cover with a stainless steel divider which prevents food spillage into the storage area beneath
- Side rail cutting board bracket with 9 ½" deep, 1/2" thick cutting board included
- Epoxy coated wire shelves with adjustable shelving height.
- Four 4" Diameter swivel casters with front brakes standard.

## Refrigeration

- Self-contained system, rear mounted compressor.
- Electrodeposition coated evaporator increases performance by maintaining the heat transfer rates over the life of the evaporator and reducing potential corrosion.
- Innovative hot gas frame heating system reduces condensation and increases energy.

### Doors

- · Self-closing doors (doors close at 90° or less)
- Durable door gasket with easy replacement.
- Lifetime guaranteed heavy duty all metal door handles. (Ni-Cr Plated)
- Door designed to open easily.

## Design & Features

- Self-diagnostic digital temperature control & monitor system.
- · Digital display allows for easy monitoring.
- Digital controls include automatic evaporator fan motor delay
- Rounded corner design gives a stylish appearance and reduces chances of injury.