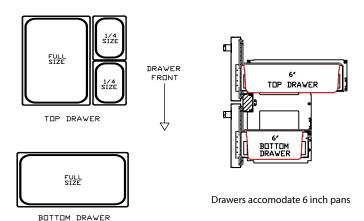

# Optional Features & Accessories

- 2.5" diameter casters available.
- · Additional shelves are available.

| Doors                                                               | 1                                                           |
|---------------------------------------------------------------------|-------------------------------------------------------------|
| Capacity<br>Cu.Ft.                                                  | 16.7                                                        |
| Drawers                                                             | 2                                                           |
| Refrigerant                                                         | R-290                                                       |
| Temperature<br>Range                                                | 33°F ~ 39°F                                                 |
| Easy<br>Maintenance                                                 | Sliding<br>Condensing Unit                                  |
| Connection                                                          | 9.8 ft long (3m) flexible three wire cord with modeled plug |
| HP                                                                  | 1/4                                                         |
| Voltage                                                             | 115V/60Hz                                                   |
| Amps                                                                | 4.9                                                         |
| NEMA Config.                                                        | NEMA 5-15                                                   |
| Blue Air has right to change specifications without further notice. |                                                             |