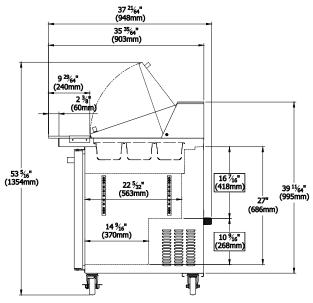

### Cabinet Dimensions (inches/mm)

60 1/2" 37 21/64" 44 11/64" 1537 mm 948 mm 1122 mm

> Weight (lbs/kg)

Net Weight 295 lbs 134 kg

Ship Weight 359 lbs 163 kg

#### Side view