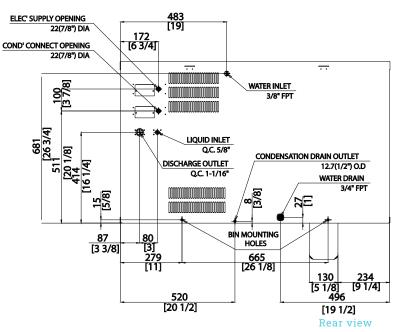

### Plumbing

- Icemaker Water Supply Line: Minimum 3/8" Nominal DI Copper Water Tubing or Equivalent
- Icemaker Drain Line: Minimum 3/4" Nominal DI Hard Pipe or Equivalent