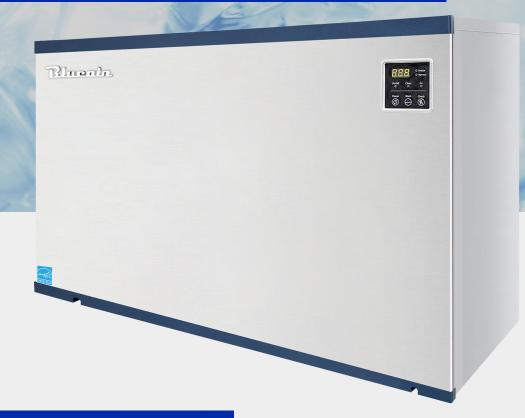

# **MODEL BLMI-1300R** MODULAR

### **Durable stainless steel** cabinet and evaporator

with removable air filter.

### Easy cleaning system

No special tools necessary to navigate our "one touch" cleaning feature.

### **Digital Self Diagnostic System**

Power switch is accessible without panel removal