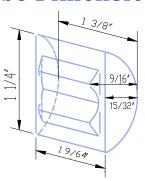

### Produces up to 873 lbs of ice daily

Units produce individual crescent ice cubes.



### **Durable stainless steel** cabinet and evaporator

with removable air filter.



### Easy cleaning system

No special tools necessary to navigate our "one touch" cleaning feature.



### **Digital Self Diagnostic System**

Power switch is accessible without panel removal





### Service

- Panels easily removed and all components accessible for service.
- Removable/cleanable air filters.
- Allow 6" (15cm) clearance at rear, sides, and top for proper air circulation and ease of maintenance/service.

### Plumbing

- Icemaker Water Supply Line: Minimum 3/8" Nominal DI Copper Water Tubing or Equivalent
- Icemaker Drain Line: Minimum 3/4" Nominal DI Hard Pipe or Equivalent

### **Cube Dimensions**



Approximate Size in inches, image not to scale.





# **BLUENIX**

# | CE DROP | OPENING | OPENING | 14.5(9/16°) DIA | 14.5(9/16°) DIA



|                                     | Ice Prod     | uction                            |       |
|-------------------------------------|--------------|-----------------------------------|-------|
| Air / Water Temp<br>Lbs. per 24 hrs |              | Per Cycle                         |       |
| 70°/50°F                            | 90°/70°F     | Lbs                               | Cubes |
| 1419lbs                             | 1327lbs      | 31.2lbs                           | 1,440 |
|                                     | Air 90°F / V | Vater 70°F                        |       |
| KWH<br>per 100 lbs.                 |              | Portable W