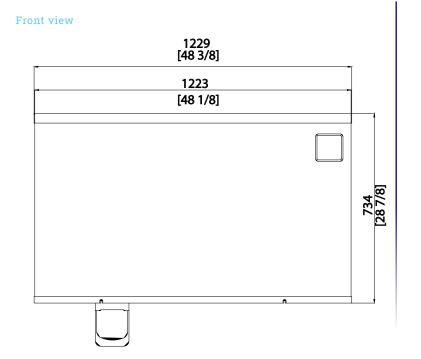

# | CE DROP | OPENING | OPENING | 14.5(9/16°) DIA | 14.5(9/16°) DIA

|                                     | Ice Prod     | uction                            |       |
|-------------------------------------|--------------|-----------------------------------|-------|
| Air / Water Temp<br>Lbs. per 24 hrs |              | Per Cycle                         |       |
| 70°/50°F                            | 90°/70°F     | Lbs                               | Cubes |
| 1419lbs                             | 1327lbs      | 31.2lbs                           | 1,440 |
|                                     | Air 90°F / V | Vater 70°F                        |       |
| KWH<br>per 100 lbs.                 |              | Portable Water Gal.<br>per 100lbs |       |
| 3.85 kWh                            |              | 14.7 gal                          |       |