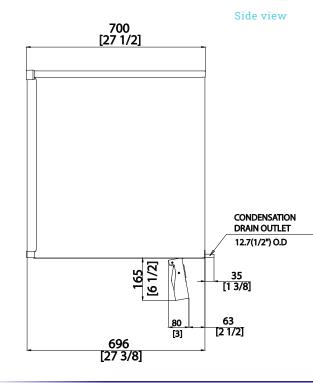

Bottom view

Condenser Air-Cooled

Amperage 15A

Voltage V/HZ/PH 208-230V / 60Hz

Shipping Weight 227 lbs / 103 kg

Energy Star Yes