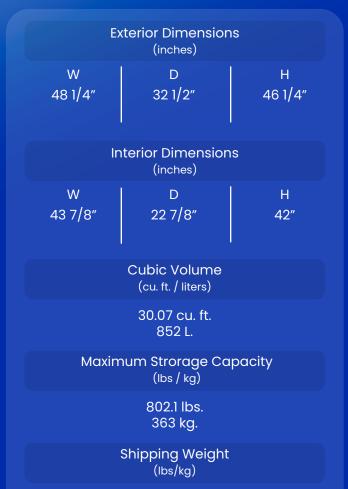

#### **MODEL BLIB-950S**

ICE BINS

305lbs 138.35 kg

|                          | BLMI-300A<br>BLMI-500A<br>(22" Width)                                      | BLMI-500AD<br>(30" Width)    | BLMI-650A<br>(22" Width)                                                   | BLMI-900A<br>(30" Width)     | BLMI-1400R<br>(previous BLMI-1400R)<br>(48" Width) |
|--------------------------|----------------------------------------------------------------------------|------------------------------|----------------------------------------------------------------------------|------------------------------|----------------------------------------------------|
| BLIB-300S<br>(22" Width) | Adapter<br>Not Needed                                                      | Combination<br>Not Available | Adapter<br>Not Needed                                                      | Combination<br>Not Available | Combination<br>Not Available                       |
| BLIB-500S<br>(30" Width) | Need IMBK-8S<br>(Enclosed in BLIB-500S<br>for free)                        | Need IMBK-30R                | Need IMBK-8S<br>(Enclosed in BLIB-500S<br>for free)                        | Adapter<br>Not Needed        | Combination<br>Not Available                       |
| BLIB-950S<br>(48" Width) | Need IMBK-8S +<br>IMBK18S (Single Stack)<br>Need IMBK-4M<br>(Double Stack) | Combination<br>Not Available | Need IMBK-8S +<br>IMBK18S (Single Stack)<br>Need IMBK-4M<br>(Double Stack) | Need IMBK-18S                | Adapter<br>Not Needed                              |