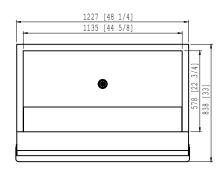

## *Blucair by* BLUENIX

# MODEL BLIB-950S

Designed to prevent water overflow and increase ventilation..









## Stainless steel cabinet construction

With blue bin door and trim. Polyethylene bin liner for sanitary storage.



## Surfaces are designed for easy cleaning.

Simplifying Maintenance and Hygiene.



**Designed for stacked ice machine.** Optimizing Ice Production and Storage.

## **Standard Features**

- 950lb. Storage Capacity
- Foamed-in-place polyurethane insulation, in all bin walls and bottom, provides dependable ice storage.
- Bin is designed to accommodate single or multiple ice machines
- Adapter kits available to satisfy all combinations and models of BlueAir modular ice machines



#### Front view



Back view

#### Side view



#### **MODEL BLIB-950S**

ICE BINS



305lbs 138.35 kg

|                          | BLMI-300A<br>BLMI-500A<br>(22" Width)                                      | BLMI-500AD<br>(30" Width)    | BLMI-650A<br>(22" Width)                                                   | BLMI-900A<br>(30" Width)     | BLMI-1400R<br>(previous BLMI-1400R)<br>(48" Width) |
|--------------------------|----------------------------------------------------------------------------|------------------------------|----------------------------------------------------------------------------|------------------------------|----------------------------------------------------|
| BLIB-300S<br>(22" Width) | Adapter<br>Not Needed