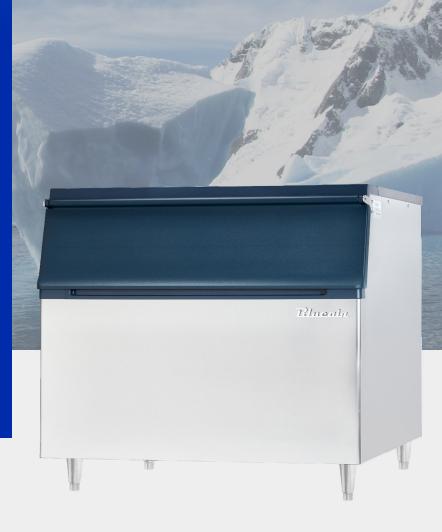

# MODEL BLIB-950S

Designed to prevent water overflow and increase ventilation..

## Stainless steel cabinet construction

With blue bin door and trim. Polyethylene bin liner for sanitary storage.

## Surfaces are designed for easy cleaning.

Simplifying Maintenance and Hygiene.

**Designed for stacked ice machine.** Optimizing Ice Production and Storage.

## **Standard Features**

- 950lb. Storage Capacity
- Foamed-in-place polyurethane insulation, in all bin walls and bottom, provides dependable ice storage.
- Bin is designed to accommodate single or multiple ice machines
- Adapter kits available to satisfy all combinations and models of BlueAir modular ice machines