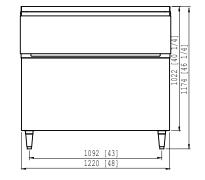

## *Blucair by* BLUENIX

# MODEL BLIB-950S

Designed to prevent water overflow and increase ventilation..









## Stainless steel cabinet construction

With blue bin door and trim. Polyethylene bin liner for sanitary storage.



## Surfaces are designed for easy cleaning.

Simplifying Maintenance and Hygiene.



**Designed for stacked ice machine.** Optimizing Ice Production and Storage.

## **Standard Features**

- 950lb. Storage Capacity
- Foamed-in-place polyurethane insulation, in all bin walls and bottom, provides dependable ice storage.
- Bin is designed to accommodate single or multiple ice machines
- Adapter kits available to satisfy all combinations and models of BlueAir modular ice machines



#### Front view



Back view

#### Side view



#### **MODEL BLIB-950S**

ICE BINS



305lbs 138.35 kg

|                          | BLMI-300A<br>BLMI-500A<br>(22" Width)                                      | BLMI-500AD<br>(30" Width)    | BLMI-650A<br>(22" Width)                                                   | BLMI-900A<br>(30" Width)     | BLMI-1400R<br>(previous BLMI-1400R)<br>(48" Width) |
|--------------------------|----------------------------------------------------------------------------|------------------------------|----------------------------------------------------------------------------|------------------------------|----------------------------------------------------|
| BLIB-300S<br>(22" Width) | Adapter<br>Not Needed                                                      | Combination