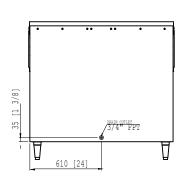

## *Blucair by* BLUENIX

# MODEL BLIB-950S

Designed to prevent water overflow and increase ventilation..









## Stainless steel cabinet construction

With blue bin door and trim. Polyethylene bin liner for sanitary storage.



## Surfaces are designed for easy cleaning.

Simplifying Maintenance and Hygiene.



**Designed for stacked ice machine.** Optimizing Ice Production and Storage.

## **Standard Features**

- 950lb. Storage Capacity
- Foamed-in-place polyurethane insulation, in all bin walls and bottom, provides dependable ice storage.
- Bin is designed to accommodate single or multiple ice machines
- Adapter kits available to satisfy all combinations and models of BlueAir modular ice machines



#### Front view



Back view

#### Side view



#### **MODEL BLIB-950S**

ICE BINS



305lbs 138.35 kg

|                          | BLMI-300A<br>BLMI-500A<br>(22" Width)                                      | BLMI-500AD<br>(30" Width)    | BLMI-650A<br>(22" Width)                                                   | BLMI-900A<br>(30" Width)     | BLMI-1400R<br>(previous BLMI-1400R)<br>(48" Width) |
|--------------------------|----------------------------------------------------------------------------|------------------------------|----------------------------------------------------------------------------|------------------------------|----------------------------------------------------|
| BLIB-300S<br>(22" Width) | Adapter<br>Not Needed                                                      | Combination<br>Not Available | Adapter<b