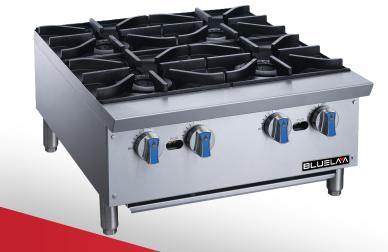

## **HOT PLATE BLHP36 SIX BURNER**

## **PRODUCT DESCRIPTION**

- 28,000 BTU Per Burner. Stainless Steel contruction with Ever-Ready Standby pilots.
- Lift Off 12" x 12" Cast Iron Burner Grates.
- Independent Manual controls every 12"
- Cool Touch Stainless Steel Landing ledge.
- Hot Plates are all Natural Gas (NG) Standard. LP conversion kit is included.
- Heavy Duty Stainless Steel construction.
- Full length seamless drip pan, easy to remove and clean.