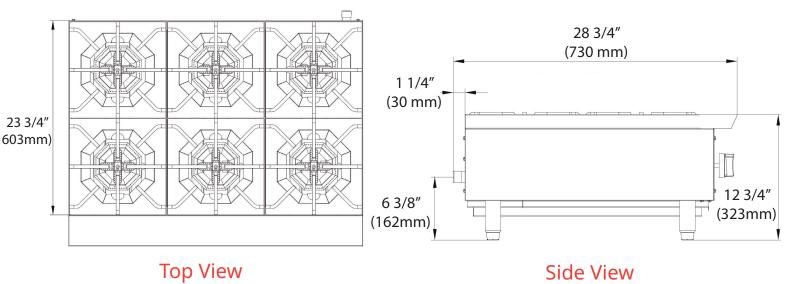

## **HOT PLATE BLHP36 SIX BURNER**

| MODEL# |  | DIMENSION |           |           |  |
|--------|--|-----------|-----------|-----------|--|
|        |  | Width     | Depth     | Height    |  |
| BLHP36 |  | 36 in     | 28 3/4 in | 12 7/8 in |  |