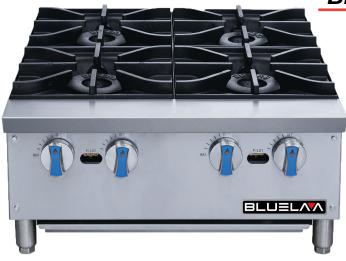

## **HOT PLATE BLHP36 SIX BURNER**

## **PRODUCT DESCRIPTION**

- 28,000 BTU Per Burner. Stainless Steel contruction with Ever-Ready Standby pilots.
- Lift Off 12" x 12" Cast Iron Burner Grates.
- Independent Manual controls every 12"
- Cool Touch Stainless Steel Landing ledge.
- Hot Plates are all Natural Gas (NG) Standard. LP conversion kit is included.
- Heavy Duty Stainless Steel construction.
- Full length seamless drip pan, easy to remove and clean.