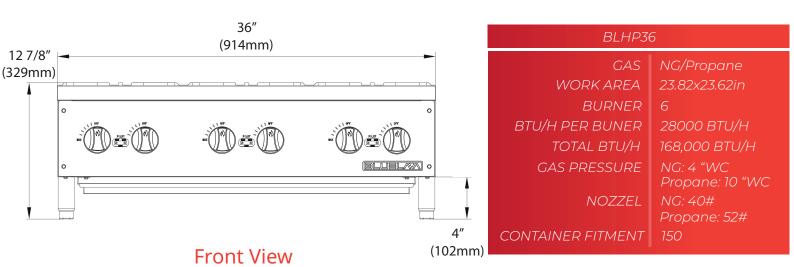

## **HOT PLATE BLHP36 SIX BURNER**

## **PRODUCT DESCRIPTION**

- 28,000 BTU Per Burner. Stainless Steel contruction with Ever-Ready Standby pilots.
- Lift Off 12" x 12" Cast Iron Burner Grates.
- Independent Manual controls every 12"
- Cool Touch Stainless Steel Landing ledge.
- Hot Plates are all Natural Gas (NG) Standard. LP conversion kit is included.
- Heavy Duty Stainless Steel construction.
- Full length seamless drip pan, easy to remove and clean.

| MODEL# |  | DIMENSION |           |           |  |
|--------|--|-----------|-----------|-----------|--|
|        |  | Width     | Depth     | Height    |  |
| BLHP36 |  | 36 in     | 28 3/4 in | 12 7/8 in |  |