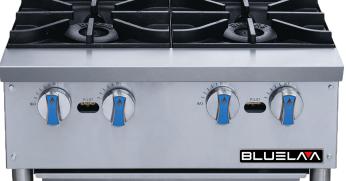

## **HOT PLATE BLHP36 SIX BURNER**

## **PRODUCT DESCRIPTION**

- 28,000 BTU Per Burner. Stainless Steel contruction with Ever-Ready Standby pilots.
- Lift Off 12" x 12" Cast Iron Burner Grates.
- Independent Manual controls every 12"
- Cool Touch Stainless Steel Landing ledge.
- Hot Plates are all Natural Gas (NG) Standard. LP conversion kit is included.
- Heavy Duty Stainless Steel construction.
- Full length seamless drip pan, easy to remove and clean.