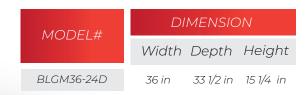

## **Top View**

| Model      | Packaging Dimensions (inches) |         |         | Net Weight | Ship Weight |
|------------|-------------------------------|---------|---------|------------|-------------|
|            | W                             | D       | Н       | (lbs)      | (lbs)       |
| BLGM36-24D | 38 1/4"                       | 36 1/4" | 20 1/2" | 342        | 373         |