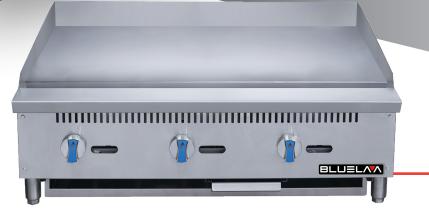

GRIDDLE BLGM36-24D

## **PRODUCT DESCRIPTION**

30,000 BTU per Burner with Ever-Ready

30,000 BTU Burners per 12" section with standby pilots.

3/4" Stainless Steel Griddle Plate .

Adjustable, stainless steel legs standard.

Griddles set up as NG standard. LP conversion kits are included with each Griddle.

Full length seamless drip pan, easy to remove and clean.

High Quality Stainless Steel Construction

\* All measures are presented in Inches