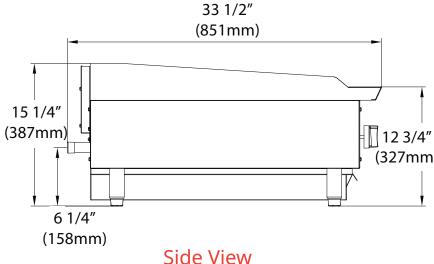

## **Top View**

| Model      | Packaging Dimensions (inches) |         |         | Net Weight | Ship Weight |
|------------|-------------------------------|---------|---------|------------|-------------|
|            | W                             | D       | Н       | (lbs)      | (lbs)       |
| BLGM36-24D | 38 1/4"                       | 36 1/4" | 20 1/2" | 342        | 373         |