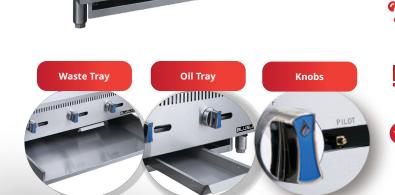

## **PRODUCT DESCRIPTION**

30,000 BTU per Burner with Ever-Ready

30,000 BTU Burners per 12" section with standby pilots.

3/4" Stainless Steel Griddle Plate .

Adjustable, stainless steel legs standard.

Griddles set up as NG standard. LP conversion kits are included with each Griddle.

Full length seamless drip pan, easy to remove and clean.

High Quality Stainless Steel Construction

\* All measures are presented in Inches