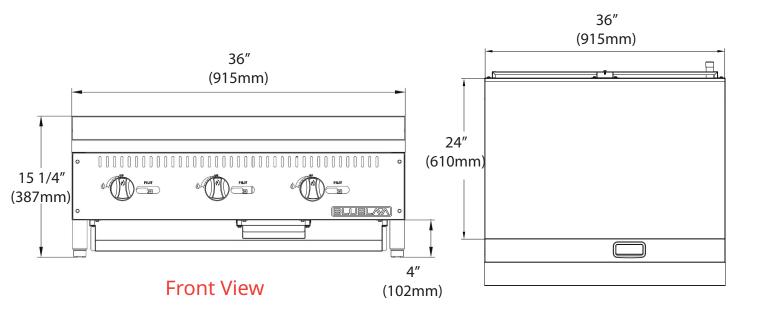

## **Top View**

| Model      | Packaging Dimensions (inches) |         |         | Net Weight | Ship Weight |
|------------|-------------------------------|---------|---------|------------|-------------|
|            | W                             | D       | Н       | (lbs)      | (lbs)       |
| BLGM36-24D | 38 1/4"                       | 36 1/4" | 20 1/2" | 342        | 373         |