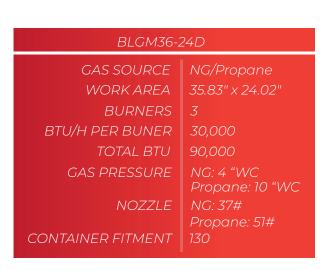

## **PRODUCT DESCRIPTION**

30,000 BTU per Burner with Ever-Ready

30,000 BTU Burners per 12" section with standby pilots.

3/4" Stainless Steel Griddle Plate .

Adjustable, stainless steel legs standard.

Griddles set up as NG standard. LP conversion kits are included with each Griddle.

Full length seamless drip pan, easy to remove and clean.

High Quality Stainless Steel Construction

\* All measures are presented in Inches