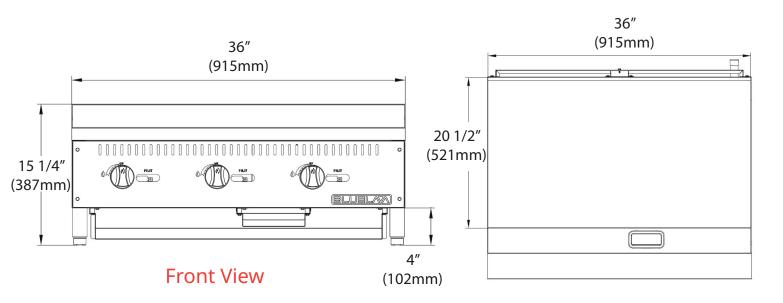

## **Top View**

| BLGM36-20D        |                              |  |  |  |  |
|-------------------|------------------------------|--|--|--|--|
| GAS SOURCE        | NG/Propane                   |  |  |  |  |
| WORK AREA         | 35.86" x 20.50"              |  |  |  |  |
| BURNERS           | 3                            |  |  |  |  |
| BTU/H PER BUNER   | 30,000                       |  |  |  |  |
| TOTAL BTU         | 90,000                       |  |  |  |  |
| GAS PRESSURE      | NG: 4 "WC<br>Propane: 10 "WC |  |  |  |  |
| NOZZLE            | NG: 37#                      |  |  |  |  |
| CONTAINER FITMENT | Propane: 51#<br>140          |  |  |  |  |