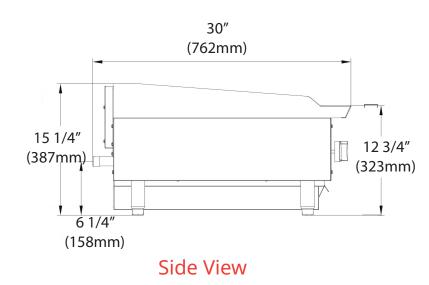

nless Steel Construction



\* All measures are presented in Inches









# DETAILS & SPECIFICATIONS

#### GRIDDLE BLGM36-20D



## **Top View**

| BLGM36-20D        |                              |  |  |  |  |
|-------------------|------------------------------|--|--|--|--|
| GAS SOURCE        | NG/Propane                   |  |  |  |  |
| WORK AREA         | 35.86" x 20.50"              |  |  |  |  |
| BURNERS           | 3                            |  |  |  |  |
| BTU/H PER BUNER   | 30,000                       |  |  |  |  |
| TOTAL BTU         | 90,000                       |  |  |  |  |
| GAS PRESSURE      | NG: 4 "WC<br>Propane: 10 "WC |  |  |  |  |
| NOZZLE            | NG: 37#                      |  |  |  |  |
| CONTAINER FITMENT | Propane: 51#<br>140          |  |  |  |  |



| Model      | Packaging Dimensions (inches) |         | Net Weight | Ship Weight |       |
|------------|-------------------------------|---------|------------|-------------|-------|
|            | W                             | D       | Н          | (lbs)       | (lbs) |
| BLGM36-20D | 38 1/4"                       | 32 5/8" | 20 1/2"    | 245         | 276   |



F: 908.688.8143