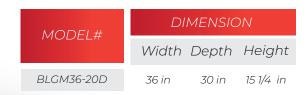

## GRIDDLE BLGM36-20D

### **PRODUCT DESCRIPTION**



30,000 BTU Burners per 12" section with standby pilots.

3/4" Stainless Steel Griddle Plate .

Adjustable, stainless steel legs standard.

Griddles set up as NG standard. LP conversion kits are included with each Griddle.

Full length seamless drip pan, easy to remove and clean.

High Quality Stainless Steel Construction



\* All measures are presented in Inches









# DETAILS & SPECIFICATIONS

#### GRIDDLE BLGM36-20D



## **Top View**

| BLGM36-20D        |                              |  |  |  |  |
|-------------------|------------------------------|--|--|--|--|
| GAS SOURCE        | NG/Propane                   |  |  |  |  |
| WORK AREA         | 35.86" x 20.50"              |  |  |  |  |
| BURNERS           | 3                            |  |  |  |  |
| BTU/H PER BUNER   | 30,000                       |  |  |  |  |
| TOTAL BTU         | 90,000                       |  |  |  |  |
| GAS PRESSURE      | NG: 4 "WC<br>Propane: 10 "WC |  |  |  |  |
| NOZZLE            | NG: 37#                      |  |  |  |  |
| CONTAINER FITMENT | Propane: 51#<br>140          |  |  |  |  |



| Model      | Packaging