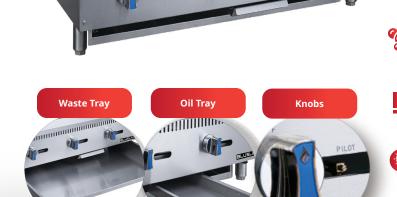

Full length seamless drip pan, easy to remove and clean.

High Quality Stainless Steel Construction

\* All measures are presented in Inches