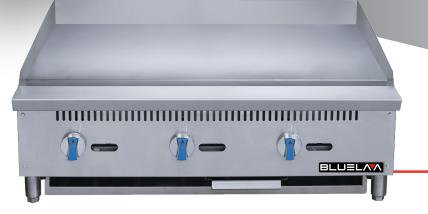

## GRIDDLE BLGM36-20D

### **PRODUCT DESCRIPTION**

30,000 BTU Burners per 12" section with standby pilots.

3/4" Stainless Steel Griddle Plate .

Adjustable, stainless steel legs standard.

Griddles set up as NG standard. LP conversion kits are included with each Griddle.

Full length seamless drip pan, easy to remove and clean.

High Quality Stainless Steel Construction

\* All measures are presented in Inches