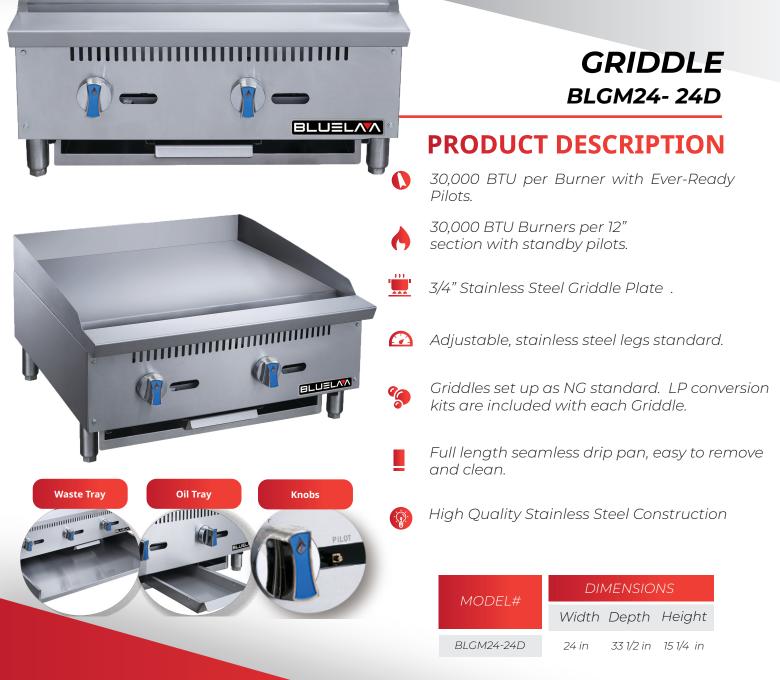

\* All measures are presented in Inches



223 W. Rosecrans Ave. Gardena, CA 90248 T : 310.808.0102 F:310.808.0242 9 W. Shelton Terrace #A Hillside, NJ 07025 T : 908.688.0970 F : 908.688.8143

## DETAILS & SPECIFICATIONS





| Model      | Packaging Dimensions (inches) |         |         | Net Weight | Ship Weight |
|------------|-------------------------------|---------|---------|------------|-------------|
|            | W                             | D       | Н       | (lbs)      | (lbs)       |
| BLGM24-24D | 26 1/8"                       | 36 1/4" | 20 1/2" | 243        | 265         |



223 W. Rosecrans Ave. Gardena, CA 90248 T : 310.808.0102 F:310.808.0242 9 W. Shelton Terrace #A Hillside, NJ 07025 T : 908.688.0970 F : 908.688.8143