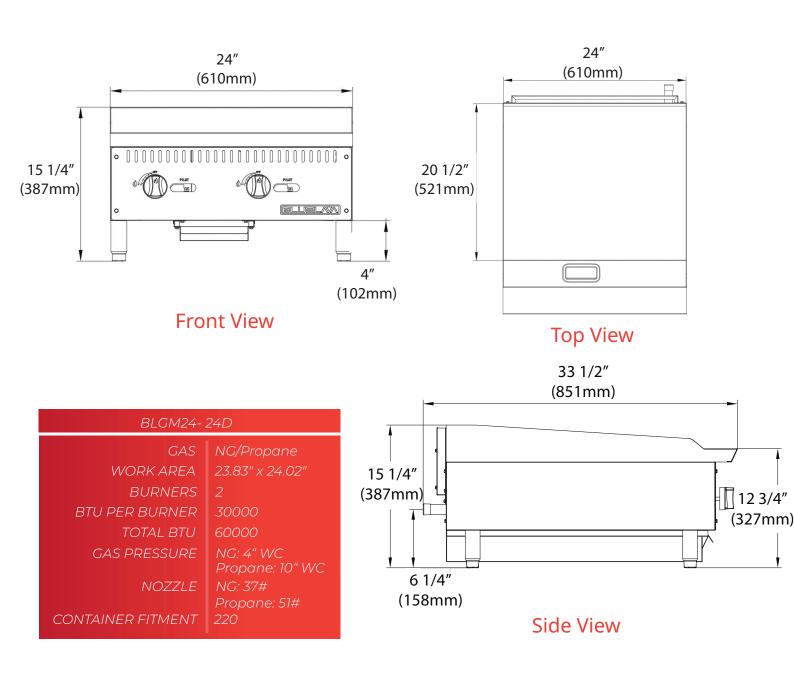

\* All measures are presented in Inches

223 W. Rosecrans Ave. Gardena, CA 90248 T : 310.808.0102 F:310.808.0242 9 W. Shelton Terrace #A Hillside, NJ 07025 T : 908.688.0970 F : 908.688.8143

## DETAILS & SPECIFICATIONS

| Model      | Packaging Dimensions (inches) |         |         | Net Weight | Ship Weight |
|------------|-------------------------------|---------|---------|------------|-------------|
|            | W                             | D       | Н       | (lbs)      | (lbs)       |
| BLGM24-24D | 26 1/8"                       | 36 1/4" | 20 1/2" | 243        | 265         |

223 W. Rosecrans Ave. Gardena, CA 90248 T : 310.808.0102 F:310.808.0242 9 W. Shelton Terrace #A Hillside, NJ 07025 T : 908.688.0970 F : 908.688.8143