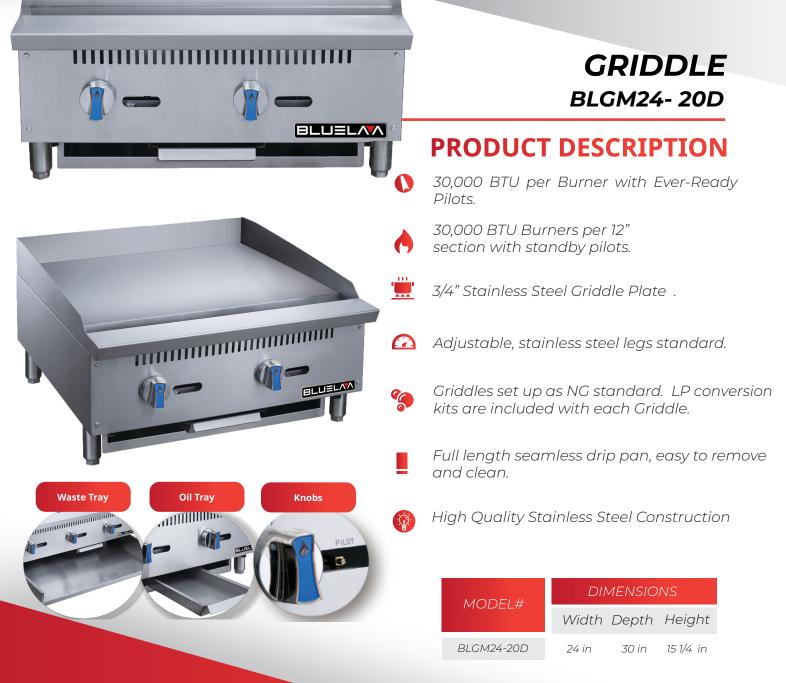

\* All measures are presented in Inches

PARTS & LABOR

223 W. Rosecrans Ave. Gardena, CA 90248 T : 310.808.0102 F:310.808.0242 9 W. Shelton Terrace #A Hillside, NJ 07025 T : 908.688.0970 F : 908.688.8143

## DETAILS & SPECIFICATIONS





|            |                               |         | 1       |            |             |
|------------|-------------------------------|---------|---------|------------|-------------|
| Model      | Packaging Dimensions (inches) |         |         | Net Weight | Ship Weight |
|            | W                             | D       | Н       | (Ibs)      | (lbs)       |
| BLGM24-20D | 26 1/8"                       | 32 5/8" | 20 1/2" | 176        | 198         |

6 1/4"

(158mm)

Side View



NOZZLE

CONTAINER FITMENT

NG: 37#

223 W. Rosecrans Ave.