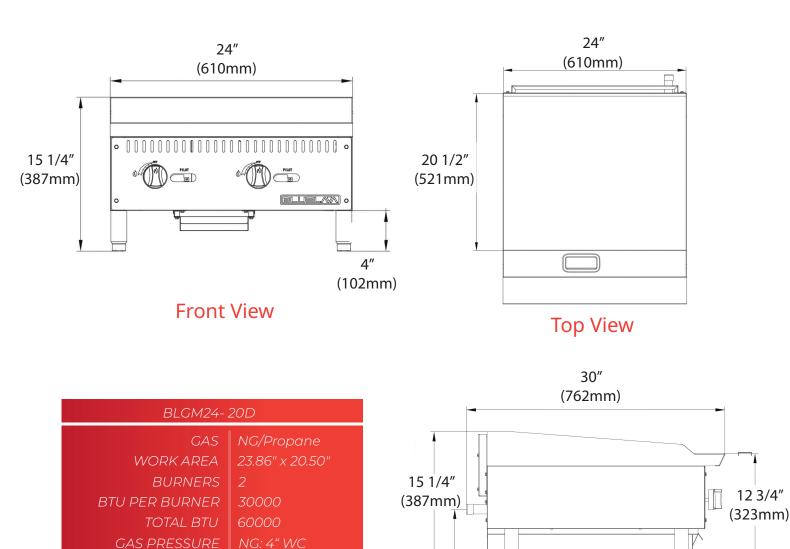

6 1/4"

(158mm)

Side View

NOZZLE

CONTAINER FITMENT

NG: 37#

223 W. Rosecrans Ave. Gardena, CA 90248 T : 310.808.0102 F:310.808.0242 9 W. Shelton Terrace #A Hillside, NJ 07025 T : 908.688.0970 F : 908.688.8143