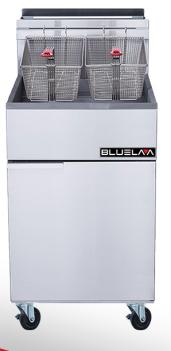

#### PRODUCT DESCRIPTION

Expanded "Hot Zone", due to 5 super efficient cast iron tube burners in each Fryer. Even heat distribution and quick recovery. Oil temperature fluctuations are regulated by a heavy-duty probe that activates a climate assist burner for reliable and even heat consistency.

Millivolt safety control system regulates temperatures for DCF5-LPG/NG. Temp range of control is 200 - 400 degrees Fahrenheit.

ALL areas of the internal frypot can be reached and cleaned by hand. No "out of reach" zones.

Oversized cold zone and gently pitched frypot floor promote particle and sediment collection toward the front of the Fyer for easy removal and cleaning. Larger Cold zone and localized sediment collection allows for cleaner and longer lasting oil usage.