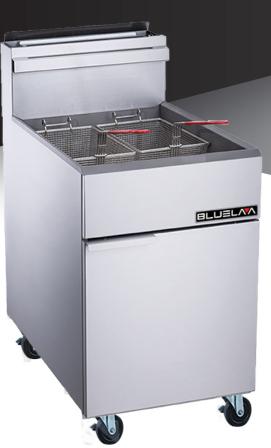

#### PRODUCT DESCRIPTION

Expanded "Hot Zone", due to 5 super efficient cast iron tube burners in each Fryer. Even heat distribution and quick recovery. Oil temperature fluctuations are regulated by a heavy-duty probe that activates a climate assist burner for reliable and even heat consistency.

Millivolt safety control system regulates temperatures for DCF5-LPG/NG. Temp range of control is 200 - 400 degrees Fahrenheit.

ALL areas of the internal frypot can be reached and cleaned by hand. No "out of reach" zones.

Oversized cold zone and gently pitched frypot floor promote particle and sediment collection toward the front of the Fyer for easy removal and cleaning. Larger Cold zone and localized sediment collection allows for cleaner and longer lasting oil usage.