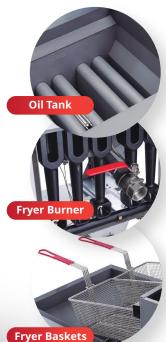

#### PRODUCT DESCRIPTION

Expanded "Hot Zone", due to 5 super efficient cast iron tube burners in each Fryer. Even heat distribution and quick recovery. Oil temperature fluctuations are regulated by a heavy-duty probe that activates a climate assist burner for reliable and even heat consistency.

Millivolt safety control system regulates temperatures for DCF5-LPG/NG. Temp range of control is 200 - 400 degrees Fahrenheit.

ALL areas of the internal frypot can be reached and cleaned by hand. No "out of reach" zones.

Oversized cold zone and gently pitched frypot floor promote particle and sediment collection toward the front of the Fyer for easy removal and cleaning. Larger Cold zone and localized sediment collection allows for cleaner and longer lasting oil usage.