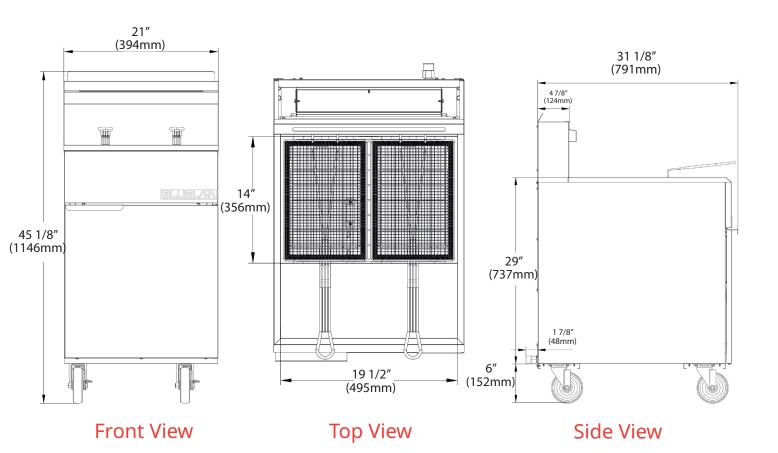

| MODFI#   | DIMENSIONS |          |        |  |
|----------|------------|----------|--------|--|
| MODLL#   | Width      | Depth    | Height |  |
| BLF5-NG  | 21 in      | 32 7/8in | 45in   |  |
| BLF5-LPG | 21 in      | 32 7/8in | 45in   |  |

\* All measures are presented in Inches

9 W. Shelton Terrace #A Hillside, NJ 07025

T: 908.688.0970 F: 908.688.8143