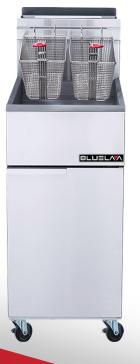

#### PRODUCT DESCRIPTION

Expanded "Hot Zone", due to 3 super efficient cast iron tube burners in each Fryer. Even heat distribution and quick recovery. Oil temperature fluctuations are regulated by a heavy-duty probe that activates a climate assist burner for reliable and even heat consistency.

Millivolt safety control system regulates temperatures for BLF3-LPG/NG. Temp range of control is 200 - 400 degrees Fahrenheit.

ALL areas of the internal frypot can be reached and cleaned by hand. No "out of reach" zones.

Oversized cold zone and gently pitched frypot floor promote particle and sediment collection toward the front of the Fyer for easy removal and cleaning. Larger Cold zone and localized sediment collection allows for cleaner and longer lasting oil usage.