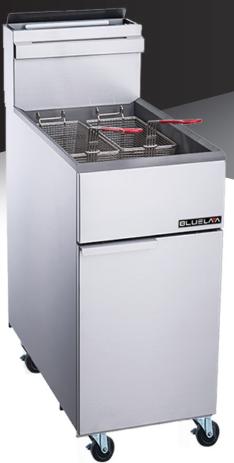

#### PRODUCT DESCRIPTION

Expanded "Hot Zone", due to 3 super efficient cast iron tube burners in each Fryer. Even heat distribution and quick recovery. Oil temperature fluctuations are regulated by a heavy-duty probe that activates a climate assist burner for reliable and even heat consistency.

Millivolt safety control system regulates temperatures for BLF3-LPG/NG. Temp range of control is 200 - 400 degrees Fahrenheit.

ALL areas of the internal frypot can be reached and cleaned by hand. No "out of reach" zones.

Oversized cold zone and gently pitched frypot floor promote particle and sediment collection toward the front of the Fyer for easy removal and cleaning. Larger Cold zone and localized sediment collection allows for cleaner and longer lasting oil usage.