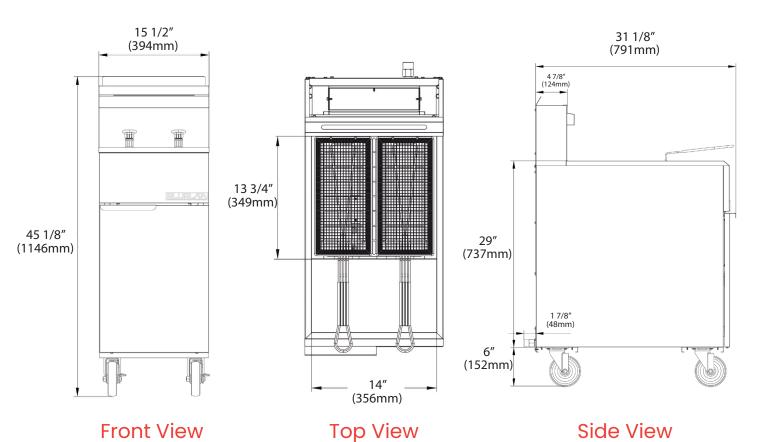

| MODEL#   | DIMENSIONS |          |        |  |
|----------|------------|----------|--------|--|
|          | Width      | Depth    | Height |  |
| BLF3-NG  | 15 1/2in   | 32 7/8in | 45in   |  |
| BLF3-LPG | 15 1/2in   | 32 7/8in | 45in   |  |

\* All measures are presented in Inches

9 W. Shelton Terrace #A Hillside, NJ 07025

T: 908.688.0970 F: 908.688.8143