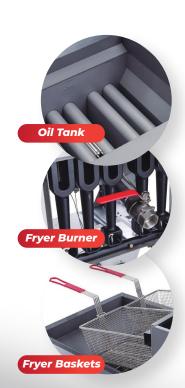

#### PRODUCT DESCRIPTION

Expanded "Hot Zone", due to 3 super efficient cast iron tube burners in each Fryer. Even heat distribution and quick recovery. Oil temperature fluctuations are regulated by a heavy-duty probe that activates a climate assist burner for reliable and even heat consistency.

Millivolt safety control system regulates temperatures for BLF3-LPG/NG. Temp range of control is 200 - 400 degrees Fahrenheit.

ALL areas of the internal frypot can be reached and cleaned by hand. No "out of reach" zones.

Oversized cold zone and gently pitched frypot floor promote particle and sediment collection toward the front of the Fyer for easy removal and cleaning. Larger Cold zone and localized sediment collection allows for cleaner and longer lasting oil usage.