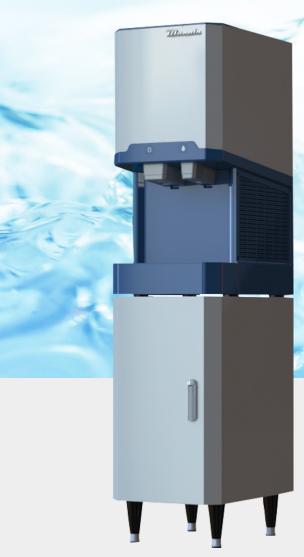

# MODEL BLDN-280A COUNTER TOP ICE & WATER DISPENSER

#### BLDN-280A on BLDS-16-32(Sold seperately)

#### Ice hardness factor : 91.4%

Approximate Size in inches, image not to scale.

Produces up to 282.8 lbs of ice daily Unit produces individual nugget ice

Durable stainless steel cabinet and evaporator

with removable air filter.