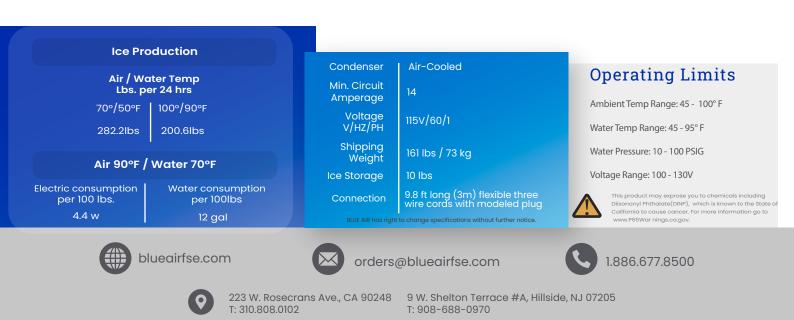

#### Ice hardness factor : 91.4%

Approximate Size in inches, image not to scale.

Produces up to 282.8 lbs of ice daily Unit produces individual nugget ice

Durable stainless steel cabinet and evaporator

with removable air filter.