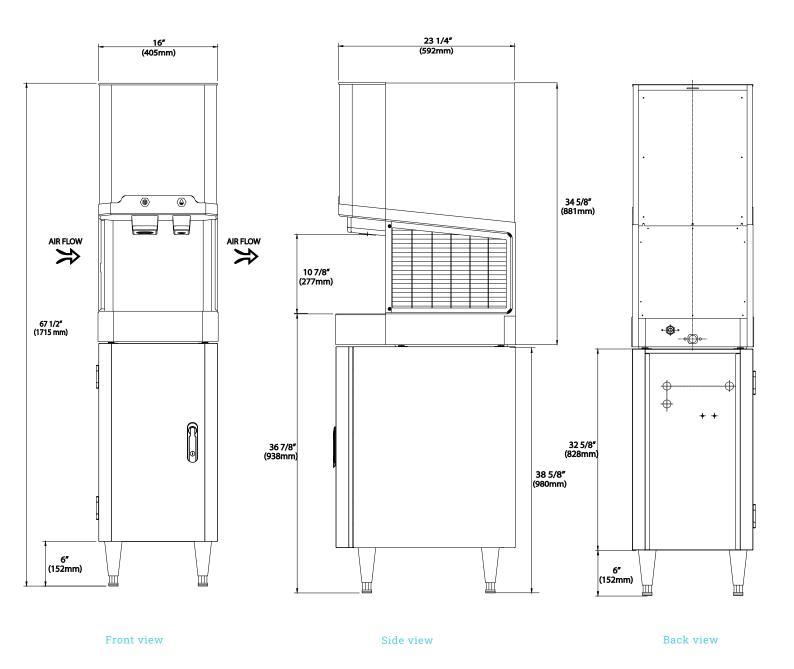

### Service

- Digital self diagnostic system
- Panels easily removed and all components accessible for service.
- Removable/cleanable air filters.
- Allow 6" (15cm) clearance at rear, sides, and top for proper air circulation and ease of maintenance/service.
- Auto drain mode to prevent water pollution

#### Plumbing

- 3/8" water supply line, nominal ID (interior dimension).
- Drain Line: Minimum 3/4" ID hard pipe, PVC, or equivaient
- Maximum time for dispensing ice and water can be adjusted