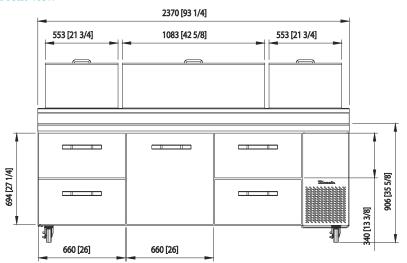

#### **Cabinet Dimensions** (inches/mm)

L Н 93 1/4" 36 1/2" 42" 2370 mm 929 mm 1066 mm

> Weight (lbs/kg)

Net Weight 496 lbs 224 kg

Ship Weight 536 lbs 243 kg

#### Front view

Side view