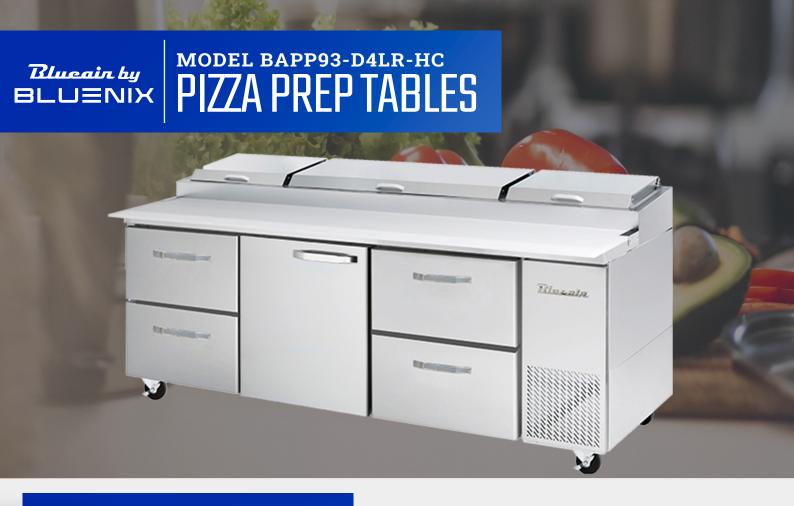

#### Stainless steel cabinet construction

Stainless steel interior and exterior (galvanized steel back & bottom).

## Cabinet construction

- Cyclopentane Insulation Contains no hydro-fluorocarbons (HFCs) and is environmentally friendly.
- Epoxy coated wire shelves with adjustable shelving height.
- Drop-in section: Fans force cold air into this enclosed area keeping stred food items consistently cold
- Insulated pan cover with a stainless steel divider which prevents food spillage into the storage area beneath
- Standard 1/6 / 4" food pans are provided. Unit accommodates 6" deep pans
- Side rail cutting board bracket with 9 ½" deep, 1/2" thick cutting board included
- Four 4" Diameter swivel casters with front brakes standard.

### Doors

- · Self-closing doors
- Durable door gasket with easy replacement.
- Lifetime guaranteed heavy duty all metal door handles. (Ni-Cr Plated)
- Door designed to open easily.

# **Design & Features**

- Self-diagnostic digital temperature control & monitor system.
- · Digital display allows for easy monitoring.
- Digital controls include automatic evaporator fan motor delay
- Rounded corner design gives a stylish appearance and reduces chances of injury.
- Visual and audible door open alarm, alarm sounds when doors are not completely closed to protect against food spoilage